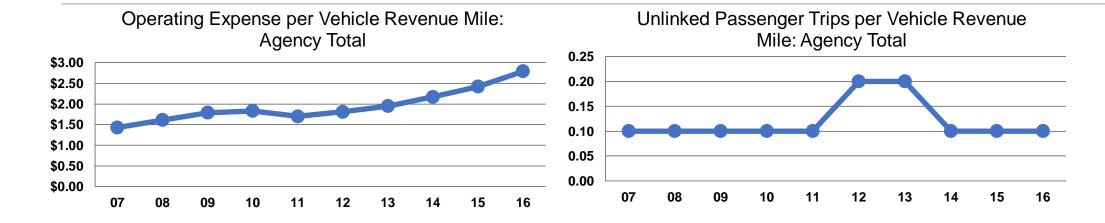

## **Service Efficiency**

| Operating Expenses per<br>Vehicle Revenue Mile | Operating Expenses per<br>Vehicle Revenue Hour |
|------------------------------------------------|------------------------------------------------|
| \$2.79                                         | \$38.02                                        |
| \$2.79                                         | \$38.02                                        |

# **Service Effectiveness**

|                 | Operating Expenses per Unlinked | Unlinked Trips per<br>Vehicle Revenue | Unlinked Trips per<br>Vehicle Revenue |
|-----------------|---------------------------------|---------------------------------------|---------------------------------------|
| Mode            | Passenger Trip                  | Mile                                  | Hour                                  |
| Demand Response | \$21.67                         | 0.1                                   | 1.8                                   |
| Total           | \$21.67                         | 0.1                                   | 1.8                                   |