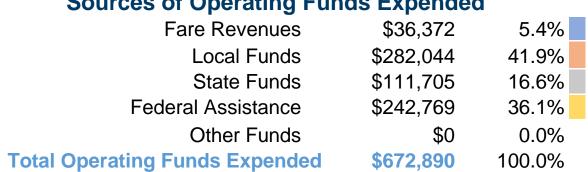

# **Financial Information Sources of Operating Funds Expended**

## **Summary of Operating Expenses (OE)**

\$672,890 Total Operating Expenses