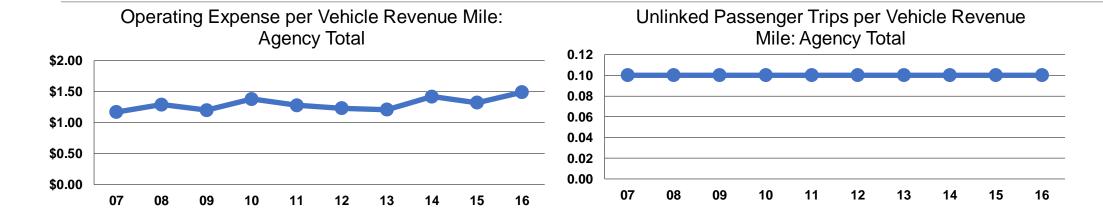

## **Service Efficiency**

| Operating Expenses per<br>Vehicle Revenue Mile | Operating Expenses per<br>Vehicle Revenue Hour |
|------------------------------------------------|------------------------------------------------|
| \$1.49                                         | \$36.08                                        |
| \$1.49                                         | \$36.08                                        |

# **Service Effectiveness**

|                 | Operating Expenses per Unlinked | Unlinked Trips per<br>Vehicle Revenue | Unlinked Trips per<br>Vehicle Revenue |
|-----------------|---------------------------------|---------------------------------------|---------------------------------------|
| Mode            | Passenger Trip                  | Mile                                  | Hour                                  |
| Demand Response | \$16.04                         | 0.1                                   | 2.3                                   |
| Total           | \$16.04                         | 0.1                                   | 2.2                                   |