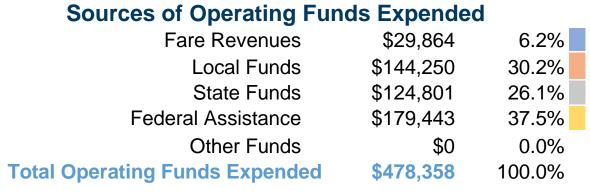

## **Summary of Operating Expenses (OE)**

\$478,358 Total Operating Expenses

## **Financial Information**