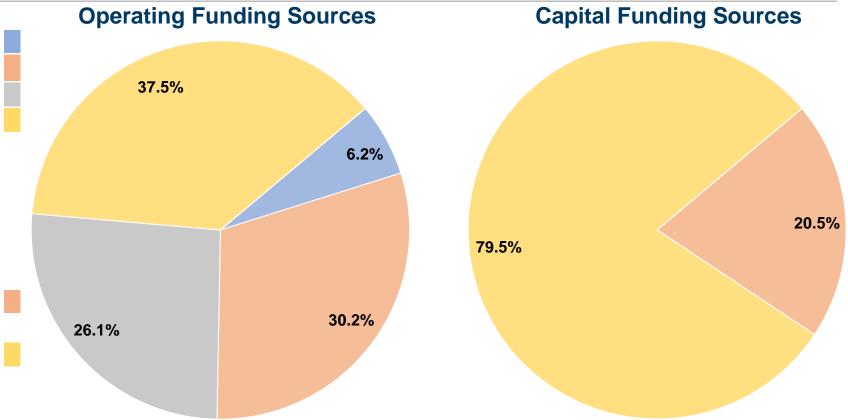

## **Financial Information**

#### **Sources of Capital Funds Expended**

| Courses of Capital Lands Expended |                                           |  |  |  |  |
|-----------------------------------|-------------------------------------------|--|--|--|--|
| \$0                               | 0.0%                                      |  |  |  |  |
| \$18,213                          | 20.5%                                     |  |  |  |  |
| \$0                               | 0.0%                                      |  |  |  |  |
| \$70,841                          | 79.5%                                     |  |  |  |  |
| \$0                               | 0.0%                                      |  |  |  |  |
| \$89,054                          | 100.0%                                    |  |  |  |  |
|                                   | \$0<br>\$18,213<br>\$0<br>\$70,841<br>\$0 |  |  |  |  |