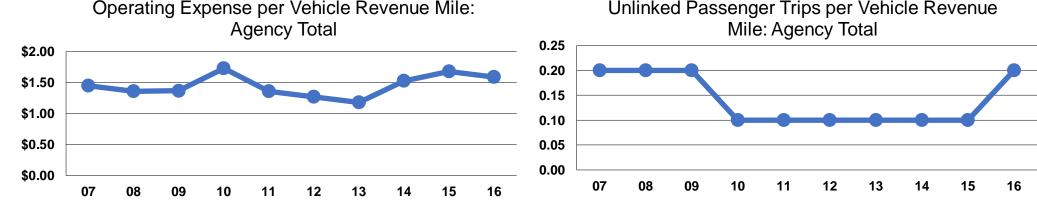

### **Service Efficiency**

| Operating Expenses per Vehicle Revenue Mile | Operating Expenses per Vehicle Revenue Hou |  |  |
|---------------------------------------------|--------------------------------------------|--|--|
| \$1.59                                      | \$29.12                                    |  |  |
| ¢1 50                                       | ¢20.42                                     |  |  |

| S                         | Service Effectiveness     |                   |
|---------------------------|---------------------------|-------------------|
| <b>Operating Expenses</b> | <b>Unlinked Trips per</b> | Unlinked Trips pe |
| ner Unlinked              | Vehicle Revenue           | Vehicle Revenue   |

Transit Planner: Mr. Jason Casteel

|                           | Operating Expenses per | Operating Expenses per                |                 | per Unlinked   | Vehicle Revenue | Vehicle Revenue |
|---------------------------|------------------------|---------------------------------------|-----------------|----------------|-----------------|-----------------|
| Mode                      | Vehicle Revenue Mile   | Vehicle Revenue Hour                  | Mode            | Passenger Trip | Mile            | Hour            |
| Demand Response           | \$1.59                 | \$29.12                               | Demand Response | \$10.28        | 0.2             | 2.8             |
| Total                     | \$1.59                 | \$29.12                               | Total           | \$10.28        | 0.2             | 2.8             |
| On and the a Ferrance and |                        | and December Triangue Valida December |                 |                |                 |                 |