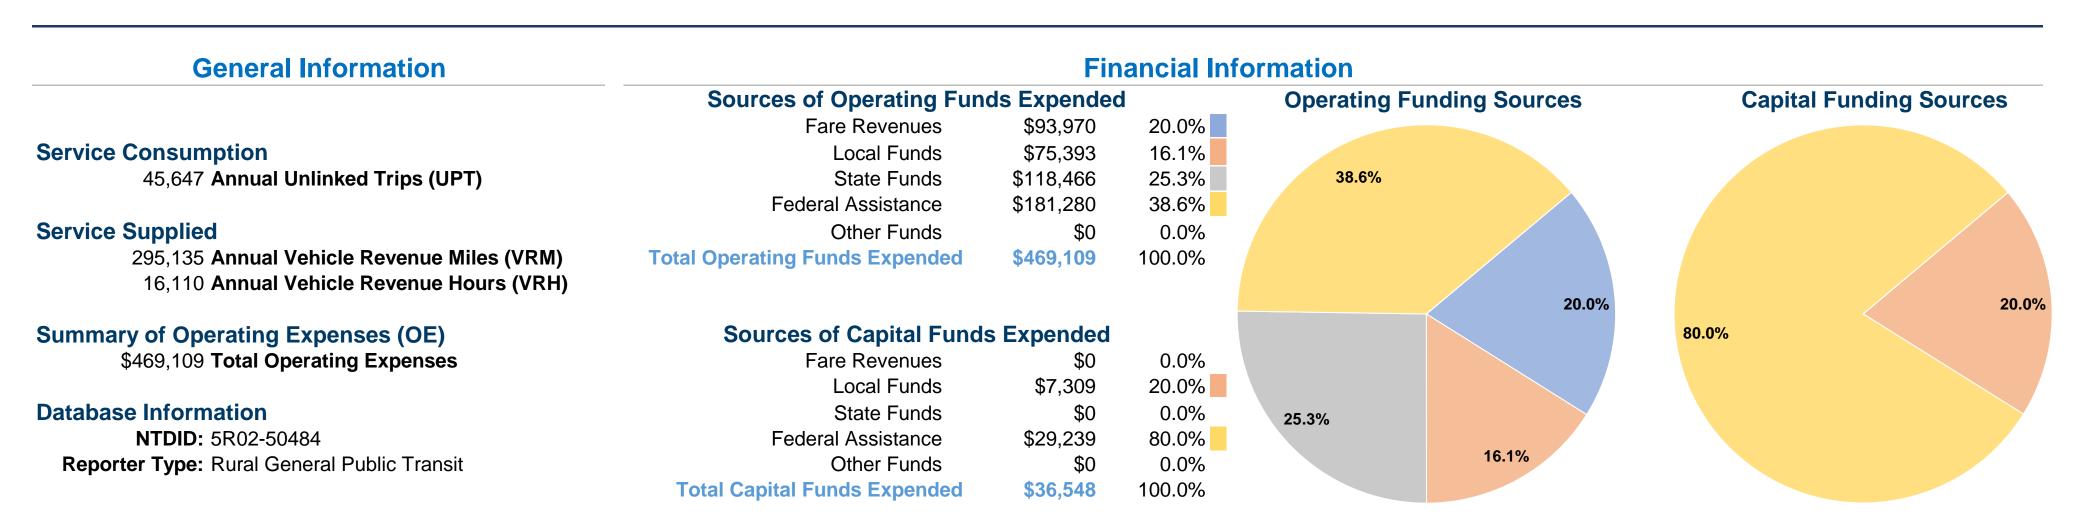

#### **Vehicles Operated** at Maximum Service

|                 | Directly | Purchased             | Operating       | Fare     | <b>Uses of Capital</b> | <b>Annual Unlinked</b> | <b>Annual Vehicle</b> | <b>Annual Vehicle</b> |
|-----------------|----------|-----------------------|-----------------|----------|------------------------|------------------------|-----------------------|-----------------------|
| Mode            | Operated | <b>Transportation</b> | <b>Expenses</b> | Revenues | Funds                  | Trips                  | <b>Revenue Miles</b>  | <b>Revenue Hours</b>  |
| Demand Response | 8        | -                     | \$469,109       | \$93,970 | \$36,548               | 45,647                 | 295,135               | 16,110                |
| Total           | 8        | -                     | \$469,109       | \$93,970 | \$36,548               | 45,647                 | 295,135               | 16,110                |