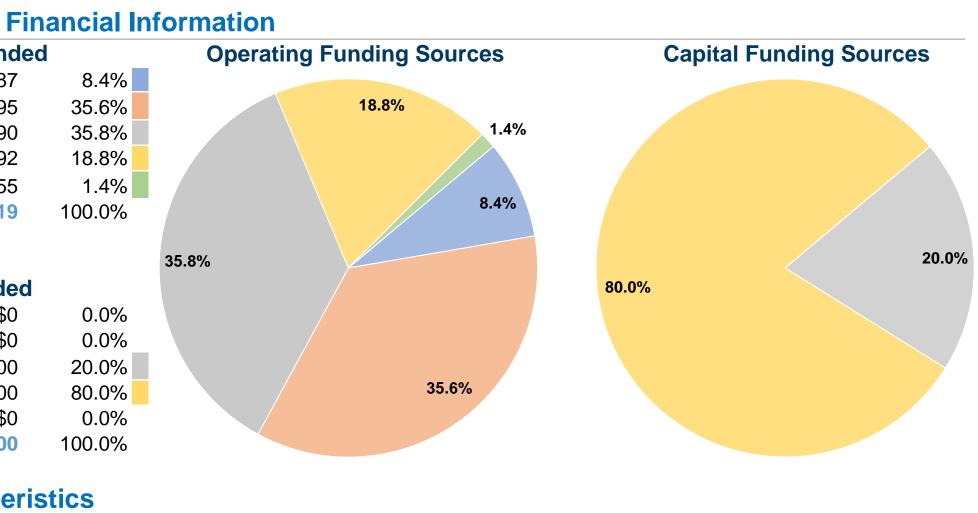

### **Sources of Operating Funds Expended** Fare Revenues \$66,487 \$282,295 Local Funds \$283,190 State Funds \$148,992 Federal Assistance Other Funds \$10,955

**Total Operating Funds Expended** \$791,919

### **Sources of Capital Funds Expended**

| Fare Revenues                | \$0      |
|------------------------------|----------|
| Local Funds                  | \$0      |
| State Funds                  | \$12,600 |
| Federal Assistance           | \$50,400 |
| Other Funds                  | \$0      |
| Total Capital Funds Expended | \$63,000 |