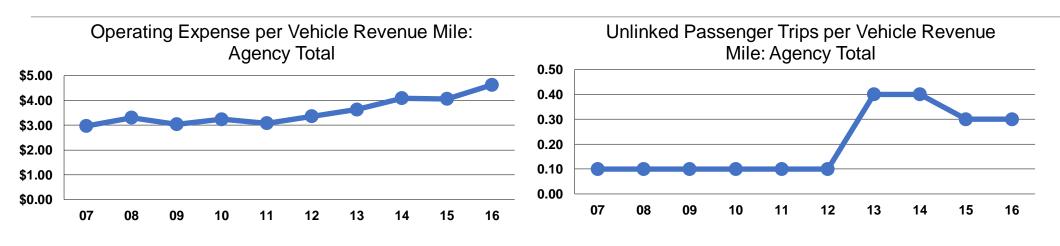

### **Service Efficiency**

|                 | <b>Operating Expenses per</b> | <b>Operating Expenses per</b> |  |
|-----------------|-------------------------------|-------------------------------|--|
| Mode            | Vehicle Revenue Mile          | Vehicle Revenue Hour          |  |
| Demand Response | \$4.63                        | \$43.16                       |  |
| Total           | \$4.63                        | \$43.16                       |  |

|                 | Service Effectiveness              |                                       |                                       |
|-----------------|------------------------------------|---------------------------------------|---------------------------------------|
|                 | Operating Expenses<br>per Unlinked | Unlinked Trips per<br>Vehicle Revenue | Unlinked Trips per<br>Vehicle Revenue |
| Mode            | Passenger Trip                     | Mile                                  | Hour                                  |
| Demand Response | \$14.53                            | 0.3                                   | 3.0                                   |
| Total           | \$14.53                            | 0.3                                   | 3.0                                   |