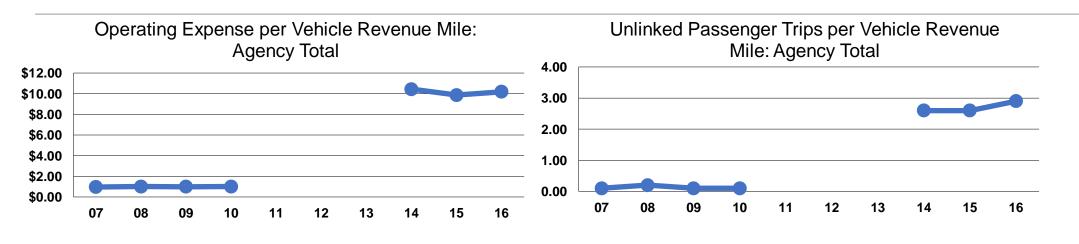

# **Performance Measures**

#### **Operating Expenses per Operating Expenses per** Mode Vehicle Revenue Mile Vehicle Revenue Hour Demand Response \$29.87 \$1.44 \$144.74 Ferryboat \$93.41 Bus \$1.44 \$29.86 \$10.18 \$96.97 Total

**Service Efficiency** 

|                        | Service Effectiveness              |                                       |                                       |  |  |
|------------------------|------------------------------------|---------------------------------------|---------------------------------------|--|--|
|                        | Operating Expenses<br>per Unlinked | Unlinked Trips per<br>Vehicle Revenue | Unlinked Trips per<br>Vehicle Revenue |  |  |
| Mode                   | Passenger Trip                     | Mile                                  | Hour                                  |  |  |
| <b>Demand Response</b> | \$10.66                            | 0.1                                   | 2.8                                   |  |  |
| Ferryboat              | \$3.18                             | 29.4                                  | 45.5                                  |  |  |
| Bus                    | \$10.66                            | 0.1                                   | 2.8                                   |  |  |
| Total                  | \$3.49                             | 2.9                                   | 27.8                                  |  |  |