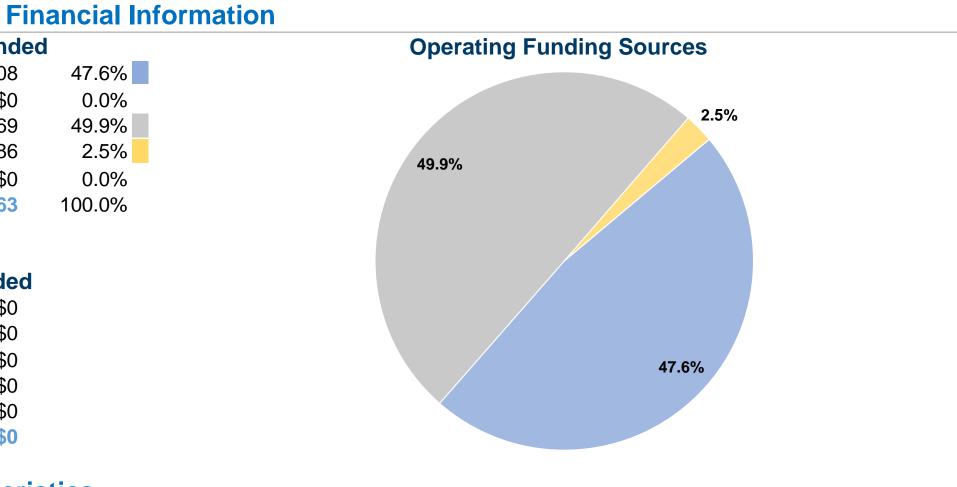

# Sources of Operating Funds ExpendedFare Revenues\$1,436,508Local Funds\$0State Funds\$1,508,169Federal Assistance\$76,086

Other Funds\$0Total Operating Funds Expended\$3,020,763