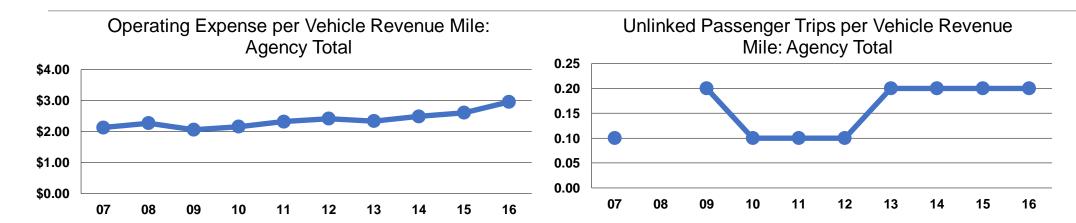

#### **Performance Measures**

#### **Service Efficiency**

|                 | Operating Expenses per | Operating Expenses per |  |
|-----------------|------------------------|------------------------|--|
| Mode            | Vehicle Revenue Mile   | Vehicle Revenue Hour   |  |
| Demand Response | \$2.96                 | \$60.49                |  |
| Total           | \$2.96                 | \$60.49                |  |

## Service Effectiveness

| Mode            | Operating Expenses<br>per Unlinked<br>Passenger Trip | Unlinked Trips per<br>Vehicle Revenue<br>Mile | Unlinked Trips per<br>Vehicle Revenue<br>Hour |
|-----------------|------------------------------------------------------|-----------------------------------------------|-----------------------------------------------|
| Demand Response | \$16.87                                              | 0.2                                           | 3.6                                           |
| Total           | \$16.87                                              | 0.2                                           | 3.6                                           |