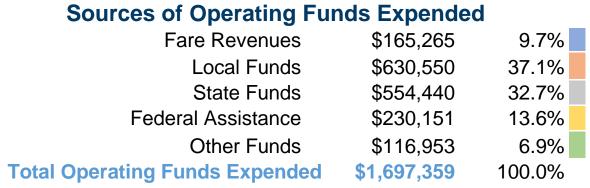

#### **Summary of Operating Expenses (OE)**

\$1,697,359 Total Operating Expenses

#### **Financial Information**