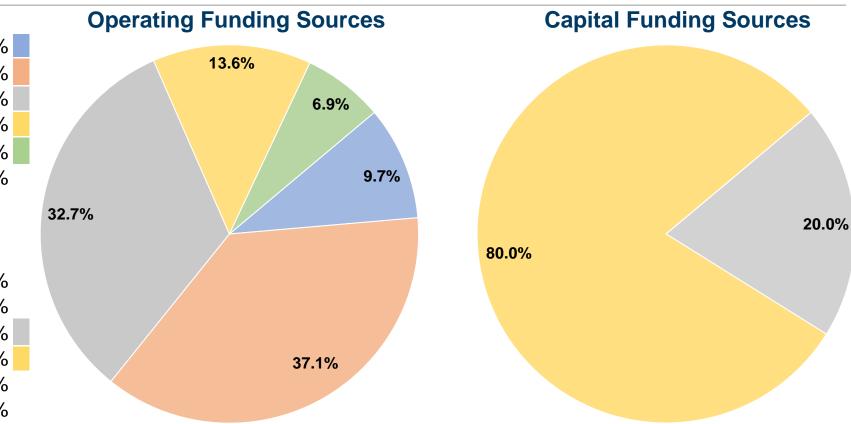

#### **Financial Information**

#### **Sources of Capital Funds Expended**

| Courses of Capital Lands Experience |                                           |  |  |  |  |
|-------------------------------------|-------------------------------------------|--|--|--|--|
| \$0                                 | 0.0%                                      |  |  |  |  |
| \$0                                 | 0.0%                                      |  |  |  |  |
| \$23,810                            | 20.0%                                     |  |  |  |  |
| \$95,239                            | 80.0%                                     |  |  |  |  |
| \$0                                 | 0.0%                                      |  |  |  |  |
| \$119,049                           | 100.0%                                    |  |  |  |  |
|                                     | \$0<br>\$0<br>\$23,810<br>\$95,239<br>\$0 |  |  |  |  |