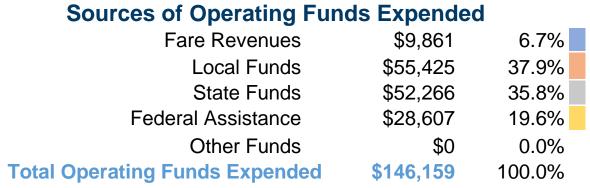

#### **Sources of Capital Funds Expended**

| Oddices of Capital Land      | 3 Experiaca |        |
|------------------------------|-------------|--------|
| Fare Revenues                | \$0         | 0.0%   |
| Local Funds                  | \$0         | 0.0%   |
| State Funds                  | \$38,409    | 20.0%  |
| Federal Assistance           | \$153,636   | 80.0%  |
| Other Funds                  | \$0         | 0.0%   |
| Total Capital Funds Expended | \$192,045   | 100.0% |

## **Summary of Operating Expenses (OE)**

\$146,159 Total Operating Expenses