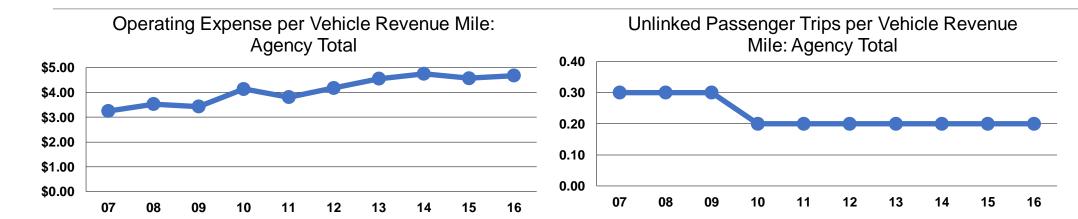

## **Service Efficiency**

|                 | Operating Expenses per | Operating Expenses per |  |  |
|-----------------|------------------------|------------------------|--|--|
| Mode            | Vehicle Revenue Mile   | Vehicle Revenue Hour   |  |  |
| Demand Response | \$4.68                 | \$53.23                |  |  |
| Total           | \$4.68                 | \$53.23                |  |  |

# **Service Effectiveness**

| Modo                 | Operating Expenses per Unlinked | Unlinked Trips per<br>Vehicle Revenue | Unlinked Trips per<br>Vehicle Revenue |
|----------------------|---------------------------------|---------------------------------------|---------------------------------------|
| Mode Demand Response | Passenger Trip<br>\$23.85       | <b>Mile</b><br>0.2                    | <b>Hour</b><br>2.2                    |
| Total                | \$23.85                         | 0.2                                   | 2.2                                   |