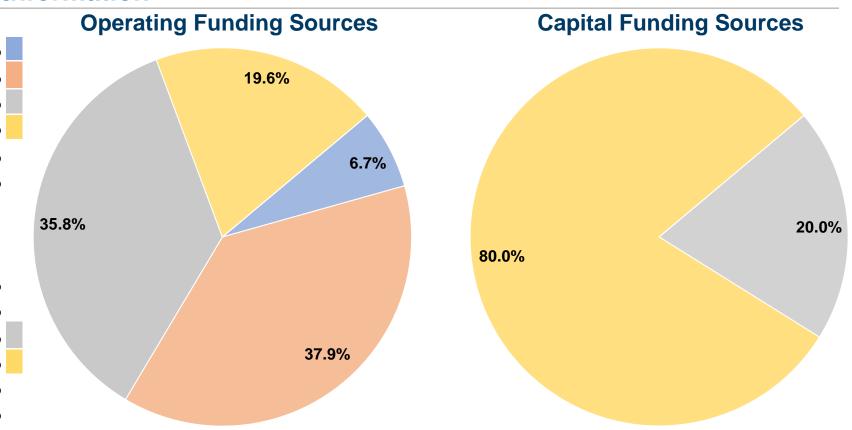

## **Financial Information**

#### **Sources of Capital Funds Expended**

| Oddices of Capital Land      | 3 Experiaca |        |
|------------------------------|-------------|--------|
| Fare Revenues                | \$0         | 0.0%   |
| Local Funds                  | \$0         | 0.0%   |
| State Funds                  | \$38,409    | 20.0%  |
| Federal Assistance           | \$153,636   | 80.0%  |
| Other Funds                  | \$0         | 0.0%   |
| Total Capital Funds Expended | \$192,045   | 100.0% |