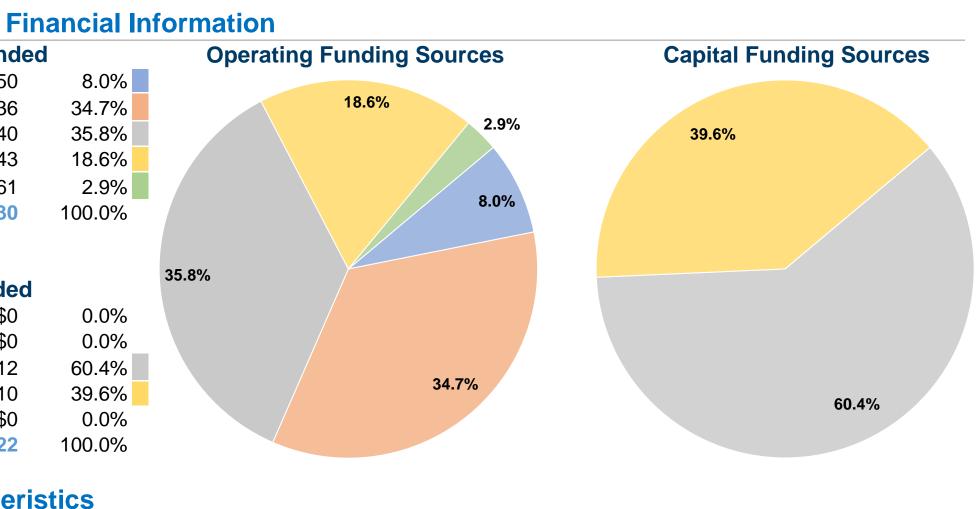

# Sources of Operating Funds Expended

| Fare Revenues                         | \$424,050   |
|---------------------------------------|-------------|
| Local Funds                           | \$1,845,036 |
| State Funds                           | \$1,904,640 |
| Federal Assistance                    | \$989,943   |
| Other Funds                           | \$155,461   |
| <b>Total Operating Funds Expended</b> | \$5,319,130 |

### **Sources of Capital Funds Expended**

| <b>– – –</b>                 | -         |
|------------------------------|-----------|
| Fare Revenues                | \$0       |
| Local Funds                  | \$0       |
| State Funds                  | \$115,512 |
| Federal Assistance           | \$75,710  |
| Other Funds                  | \$0       |
| Total Capital Funds Expended | \$191,222 |