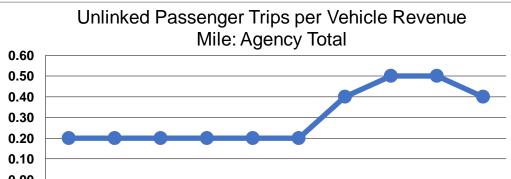

### **Performance Measures**

11

12

13

14

15

16

|                 | Service Effectiveness                                |                                               |                                               |  |
|-----------------|------------------------------------------------------|-----------------------------------------------|-----------------------------------------------|--|
| Mode            | Operating Expenses<br>per Unlinked<br>Passenger Trip | Unlinked Trips per<br>Vehicle Revenue<br>Mile | Unlinked Trips per<br>Vehicle Revenue<br>Hour |  |
|                 | • •                                                  |                                               |                                               |  |
| Demand Response | \$12.70                                              | 0.3                                           | 4.4                                           |  |
| Bus             | \$3.41                                               | 1.5                                           | 16.4                                          |  |
| Total           | \$9.41                                               | 0.4                                           | 6.0                                           |  |