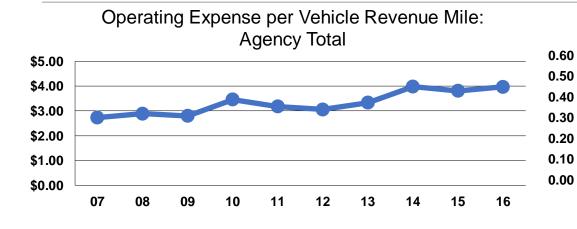

### **Performance Measures**

### **Service Efficiency**

07

08

09

10

| Mode            | Operating Expenses per<br>Vehicle Revenue Mile | Operating Expenses per<br>Vehicle Revenue Hour |
|-----------------|------------------------------------------------|------------------------------------------------|
| Demand Response | \$3.85                                         | \$56.11                                        |
| Bus             | \$4.98                                         | \$56.10                                        |
| Total           | \$3.97                                         | \$56.10                                        |