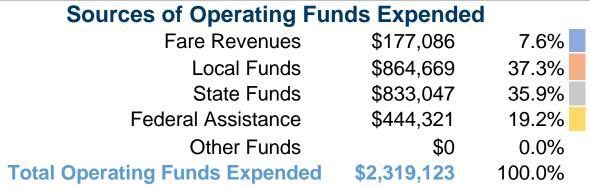

#### **Summary of Operating Expenses (OE)**

\$2,319,123 Total Operating Expenses

#### **Financial Information**