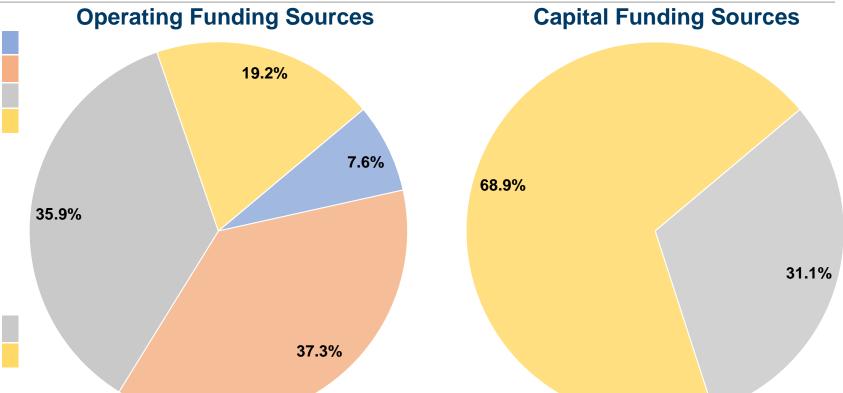

#### **Financial Information**

#### **Sources of Capital Funds Expended**

| \$0       | 0.0%                                |
|-----------|-------------------------------------|
| \$0       | 0.0%                                |
| \$66,423  | 31.1%                               |
| \$146,987 | 68.9%                               |
| \$0       | 0.0%                                |
| \$213,410 | 100.0%                              |
|           | \$0<br>\$66,423<br>\$146,987<br>\$0 |