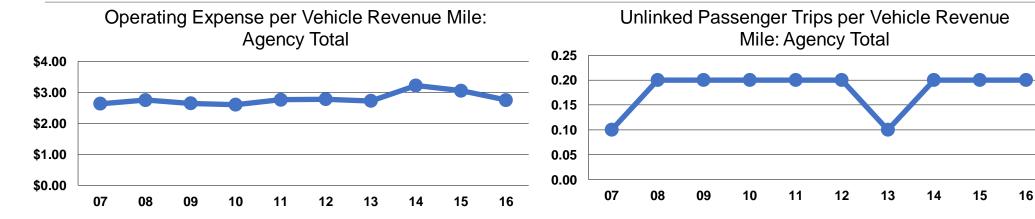

#### **Performance Measures**

#### **Service Efficiency**

| Mode            | Operating Expenses per<br>Vehicle Revenue Mile | Operating Expenses per<br>Vehicle Revenue Hour |
|-----------------|------------------------------------------------|------------------------------------------------|
| Demand Response | \$2.81                                         | \$53.95                                        |
| Bus             | \$1.82                                         | \$53.94                                        |
| Total           | \$2.75                                         | \$53.95                                        |

#### **Service Effectiveness**

| Mada            | Operating Expenses per Unlinked | Unlinked Trips per<br>Vehicle Revenue | Unlinked Trips per<br>Vehicle Revenue |
|-----------------|---------------------------------|---------------------------------------|---------------------------------------|
| Mode            | Passenger Trip                  | Mile                                  | Hour                                  |
| Demand Response | \$16.41                         | 0.2                                   | 3.3                                   |
| Bus             | \$62.33                         | 0.0                                   | 0.9                                   |
| Total           | \$16.91                         | 0.2                                   | 3.2                                   |