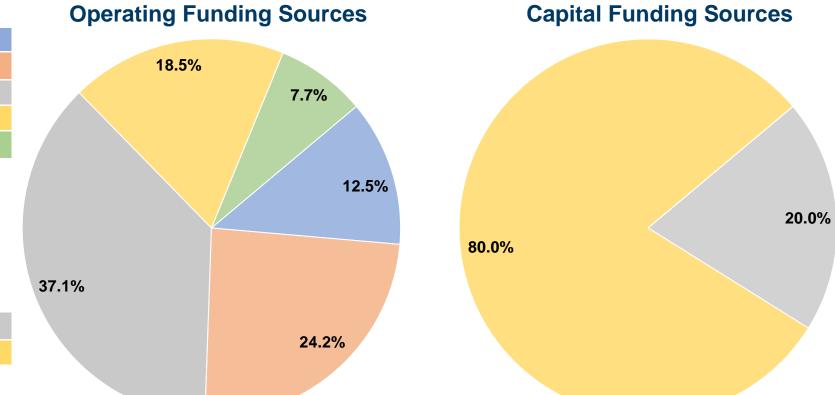

#### **Sources of Capital Funds Expended**

| ocuroes or supritur i urius  | Experiaca |        |
|------------------------------|-----------|--------|
| Fare Revenues                | \$0       | 0.0%   |
| Local Funds                  | \$0       | 0.0%   |
| State Funds                  | \$2,316   | 20.0%  |
| Federal Assistance           | \$9,265   | 80.0%  |
| Other Funds                  | \$0       | 0.0%   |
| Total Capital Funds Expended | \$11,581  | 100.0% |
|                              |           |        |