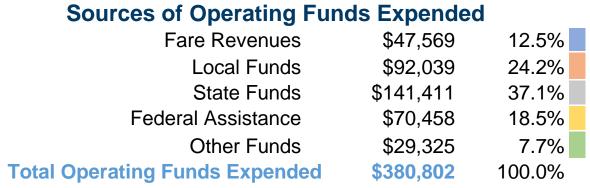

# **Summary of Operating Expenses (OE)**

\$380,802 Total Operating Expenses

#### **Sources of Capital Funds Expended**

| ocuroes or supritur i urius  | Experiaca |        |
|------------------------------|-----------|--------|
| Fare Revenues                | \$0       | 0.0%   |
| Local Funds                  | \$0       | 0.0%   |
| State Funds                  | \$2,316   | 20.0%  |
| Federal Assistance           | \$9,265   | 80.0%  |
| Other Funds                  | \$0       | 0.0%   |
| Total Capital Funds Expended | \$11,581  | 100.0% |
|                              |           |        |