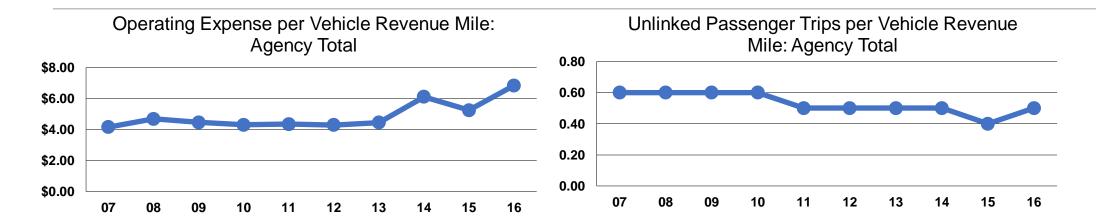

# **Service Efficiency**

| Operating Expenses per<br>Vehicle Revenue Mile | Operating Expenses per<br>Vehicle Revenue Hour |
|------------------------------------------------|------------------------------------------------|
| \$6.85                                         | \$60.51                                        |
| \$6.85                                         | \$60.51                                        |

# **Service Effectiveness**

| Mode            | Operating Expenses<br>per Unlinked<br>Passenger Trip | Unlinked Trips per<br>Vehicle Revenue<br>Mile | Unlinked Trips per<br>Vehicle Revenue<br>Hour |
|-----------------|------------------------------------------------------|-----------------------------------------------|-----------------------------------------------|
| Demand Response | •                                                    | 0.5                                           | 4.0                                           |
| Total           | \$15.02                                              | 0.5                                           | 4.0                                           |