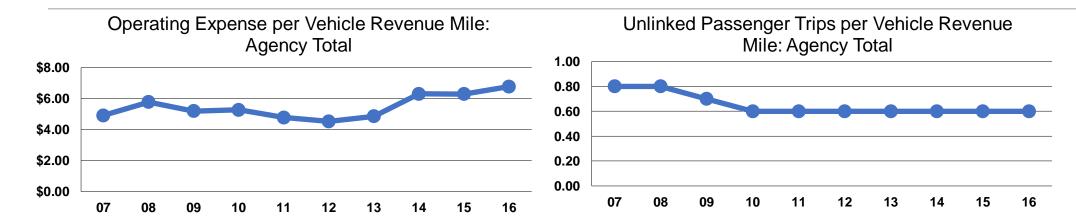

#### **Performance Measures**

## **Service Efficiency**

|                 | Operating Expenses per | Operating Expenses per<br>Vehicle Revenue Hour |  |
|-----------------|------------------------|------------------------------------------------|--|
| Mode            | Vehicle Revenue Mile   |                                                |  |
| Demand Response | \$6.78                 | \$63.53                                        |  |
| Total           | \$6.78                 | \$63.53                                        |  |

# **Service Effectiveness**

|                 | Operating Expenses per Unlinked | Unlinked Trips per<br>Vehicle Revenue | Unlinked Trips per<br>Vehicle Revenue |
|-----------------|---------------------------------|---------------------------------------|---------------------------------------|
| Mode            | Passenger Trip                  | Mile                                  | Hour                                  |
| Demand Response | \$11.76                         | 0.6                                   | 5.4                                   |
| Total           | \$11.76                         | 0.6                                   | 5.4                                   |