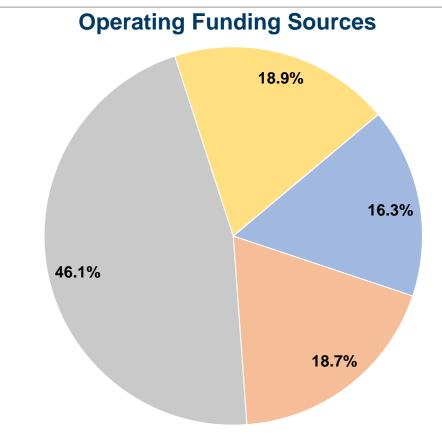

## **Financial Information**

#### **Sources of Capital Funds Expended**

Fare Revenues \$0 Local Funds State Funds Federal Assistance \$0 Other Funds **Total Capital Funds Expended** \$0