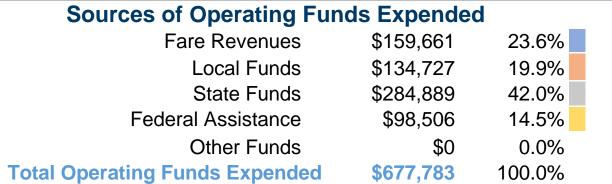

#### **Summary of Operating Expenses (OE)**

\$677,783 Total Operating Expenses

#### **Sources of Capital Funds Expended**

Fare Revenues \$0
Local Funds \$0
State Funds \$0
Federal Assistance \$0
Other Funds \$0

Total Capital Funds Expended \$0