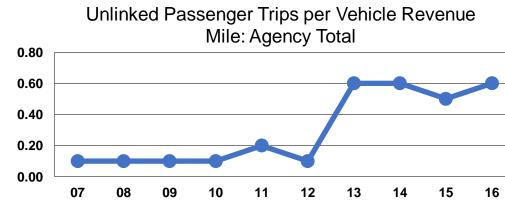

#### **Service Effectiveness**

| Mode            | Operating Expenses<br>per Unlinked<br>Passenger Trip | Unlinked Trips per<br>Vehicle Revenue<br>Mile | Unlinked Trips per<br>Vehicle Revenue<br>Hour |
|-----------------|------------------------------------------------------|-----------------------------------------------|-----------------------------------------------|
| Demand Response | \$7.74                                               | 0.5                                           | 9.0                                           |
| Bus             | \$5.04                                               | 0.8                                           | 15.8                                          |
| Total           | \$6.24                                               | 0.6                                           | 11.8                                          |