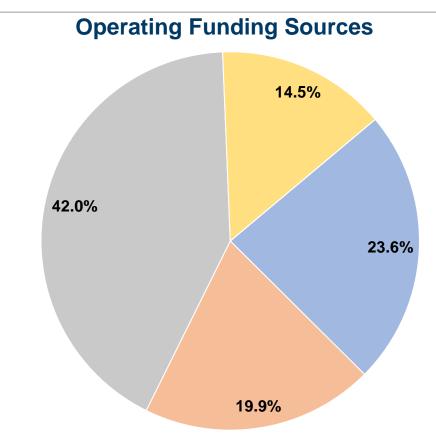

## **Kalkaska Public Transit Authority**

**2016 Annual Agency Profile** 

Kalkaska, MI 49646
Administrator: Ms. Sharon Edgar

#### **General Information**

Service Consumption 108,585 Annual Unlinked Trips (UPT)

#### **Service Supplied**

180,106 Annual Vehicle Revenue Miles (VRM) 9,191 Annual Vehicle Revenue Hours (VRH)

#### **Summary of Operating Expenses (OE)**

\$677,783 Total Operating Expenses

#### **Database Information**

**NTDID**: 5R03-50282

Reporter Type: Rural General Public Transit

#### **Financial Information**



#### **Sources of Capital Funds Expended**

Fare Revenues \$0
Local Funds \$0
State Funds \$0
Federal Assistance \$0
Other Funds \$0

Total Capital Funds Expended \$0



#### **Modal Characteristics**

### **Operation Characteristics**

# **Vehicles Operated at Maximum Service**

| Mode            | Directly<br>Operated | Purchased<br>Transportation | Operating<br>Expenses | Fare<br>Revenues | Uses of Capital<br>Funds | Annual Unlinked<br>Trips | Annual Vehicle<br>Revenue Miles | Annual Vehicle<br>Revenue Hours |
|-----------------|----------------------|-----------------------------|-----------------------|------------------|--------------------------|--------------------------|---------------------------------|---------------------------------|
| Demand Response | 11                   | · -                         | \$374,948             | \$89,125         | \$0                      | 48,469                   | 106,330                         | 5,375