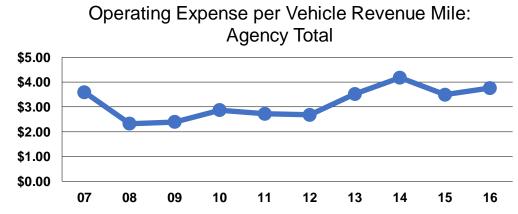

#### **Service Efficiency**

| Mode            | Operating Expenses per Vehicle Revenue Mile | Operating Expenses per<br>Vehicle Revenue Hour |
|-----------------|---------------------------------------------|------------------------------------------------|
| Demand Response | \$3.53                                      | \$69.76                                        |
| Bus             | \$4.10                                      | \$79.36                                        |
| Total           | \$3.76                                      | \$73.74                                        |