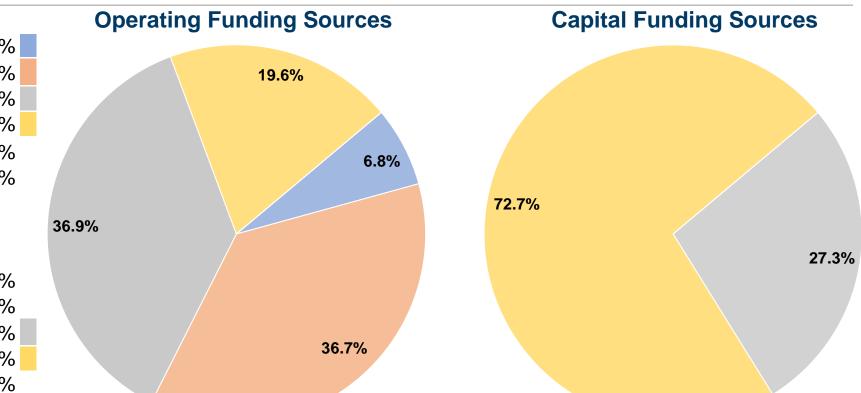

### **Financial Information**

#### **Sources of Capital Funds Expended**

| Fare Revenues                       | \$0       | 0.0%   |
|-------------------------------------|-----------|--------|
| Local Funds                         | \$0       | 0.0%   |
| State Funds                         | \$48,610  | 27.3%  |
| Federal Assistance                  | \$129,651 | 72.7%  |
| Other Funds                         | \$0       | 0.0%   |
| <b>Total Capital Funds Expended</b> | \$178,261 | 100.0% |
|                                     |           |        |