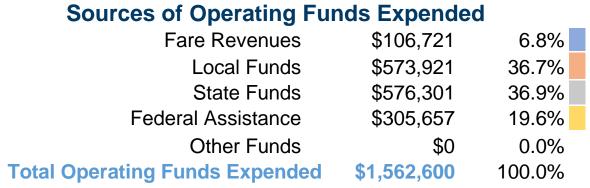

### **Financial Information**

#### **Sources of Capital Funds Expended**

| Fare Revenues                       | \$0       | 0.0%   |
|-------------------------------------|-----------|--------|
| Local Funds                         | \$0       | 0.0%   |
| State Funds                         | \$48,610  | 27.3%  |
| Federal Assistance                  | \$129,651 | 72.7%  |
| Other Funds                         | \$0       | 0.0%   |
| <b>Total Capital Funds Expended</b> | \$178,261 | 100.0% |
|                                     |           |        |