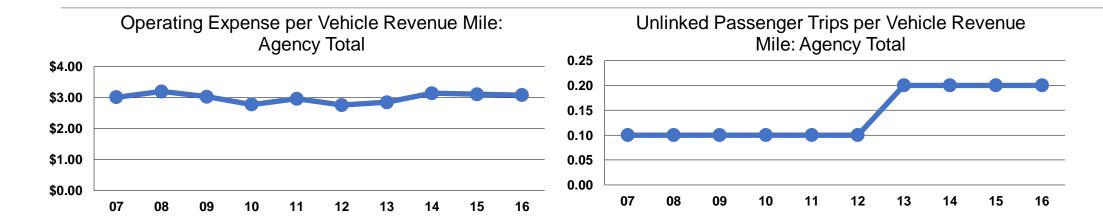

### **Service Efficiency**

| Operating Expenses per | Operating Expenses per |  |  |
|------------------------|------------------------|--|--|
| Vehicle Revenue Mile   | Vehicle Revenue Hour   |  |  |
| \$3.08                 | \$52.25                |  |  |
| \$3.08                 | <b>\$52.25</b>         |  |  |

# **Service Effectiveness**

|                 | Operating Expenses per Unlinked | Unlinked Trips per<br>Vehicle Revenue | Unlinked Trips per<br>Vehicle Revenue |
|-----------------|---------------------------------|---------------------------------------|---------------------------------------|
| Mode            | Passenger Trip                  | Mile                                  | Hour                                  |
| Demand Response | \$15.34                         | 0.2                                   | 3.4                                   |
| Total           | \$15.34                         | 0.2                                   | 3.4                                   |