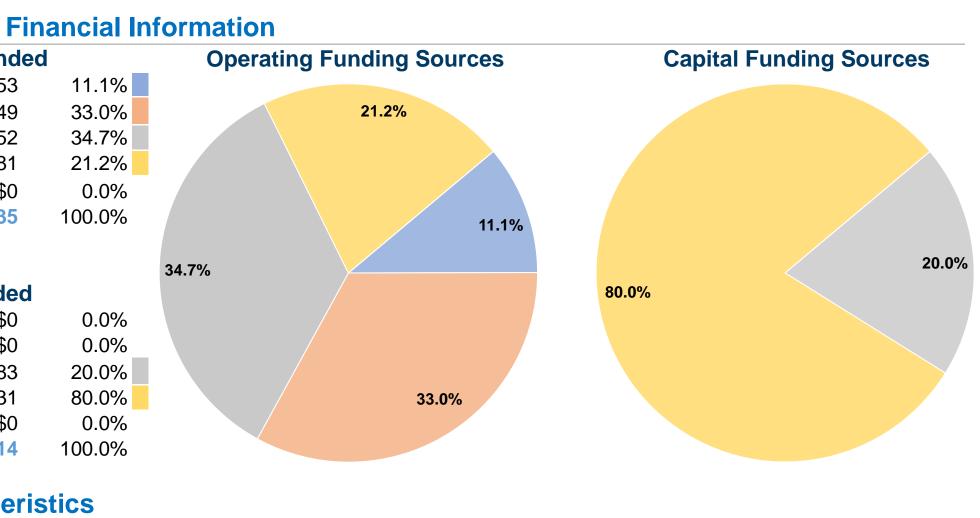

#### **Sources of Operating Funds Expended** \$136,453 Fare Revenues \$406,849 Local Funds \$427,352 State Funds Federal Assistance \$261,381 Other Funds \$0 **Total Operating Funds Expended** \$1,232,035

# **Sources of Capital Funds Expended**

| \$0      | Fare Revenues                |
|----------|------------------------------|
| \$0      | Local Funds                  |
| \$5,983  | State Funds                  |
| \$23,931 | Federal Assistance           |
| \$0      | Other Funds                  |
| \$29,914 | Total Capital Funds Expended |