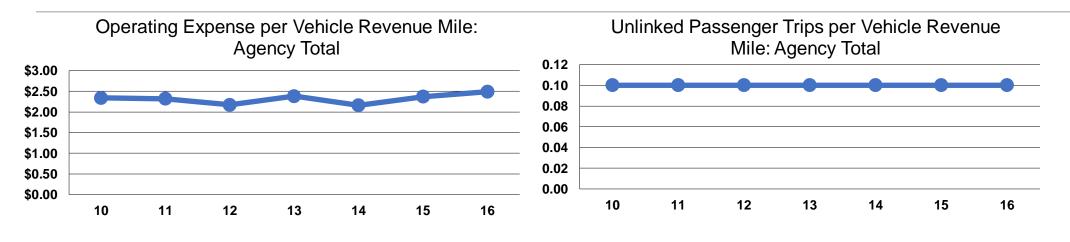

### **Performance Measures**

# **Service Efficiency**

|                 | <b>Operating Expenses per</b> | <b>Operating Expenses per</b> |
|-----------------|-------------------------------|-------------------------------|
| Mode            | Vehicle Revenue Mile          | Vehicle Revenue Hour          |
| Demand Response | \$2.49                        | \$44.59                       |
| Total           | \$2.49                        | \$44.59                       |

|                 | Service Effectiveness              |                                       |                                       |  |
|-----------------|------------------------------------|---------------------------------------|---------------------------------------|--|
|                 | Operating Expenses<br>per Unlinked | Unlinked Trips per<br>Vehicle Revenue | Unlinked Trips per<br>Vehicle Revenue |  |
| Mode            | Passenger Trip                     | Mile                                  | Hour                                  |  |
| Demand Response | \$19.45                            | 0.1                                   | 2.3                                   |  |
| Total           | \$19.45                            | 0.1                                   | 2.3                                   |  |