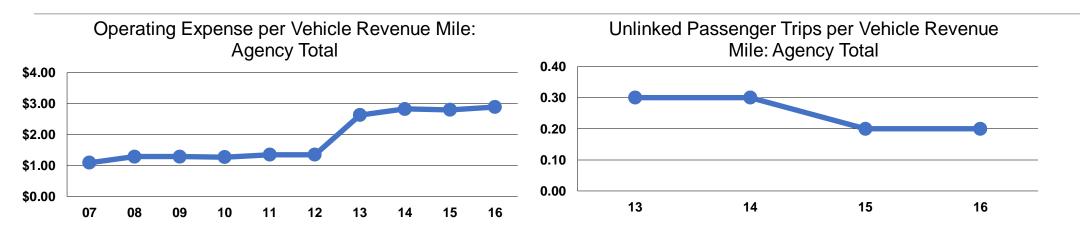

## **Service Efficiency**

|                 | <b>Operating Expenses per</b> | <b>Operating Expenses per</b> |  |  |
|-----------------|-------------------------------|-------------------------------|--|--|
| Mode            | Vehicle Revenue Mile          | Vehicle Revenue Hour          |  |  |
| Demand Response | \$2.89                        | \$58.44                       |  |  |
| Total           | \$2.89                        | \$58.44                       |  |  |

|                 | Service Effectiveness              |                                       |                                       |  |
|-----------------|------------------------------------|---------------------------------------|---------------------------------------|--|
|                 | Operating Expenses<br>per Unlinked | Unlinked Trips per<br>Vehicle Revenue | Unlinked Trips per<br>Vehicle Revenue |  |
| Mode            | Passenger Trip                     | Mile                                  | Hour                                  |  |
| Demand Response | \$11.93                            | 0.2                                   | 4.9                                   |  |
| Total           | \$11.93                            | 0.2                                   | 4.9                                   |  |