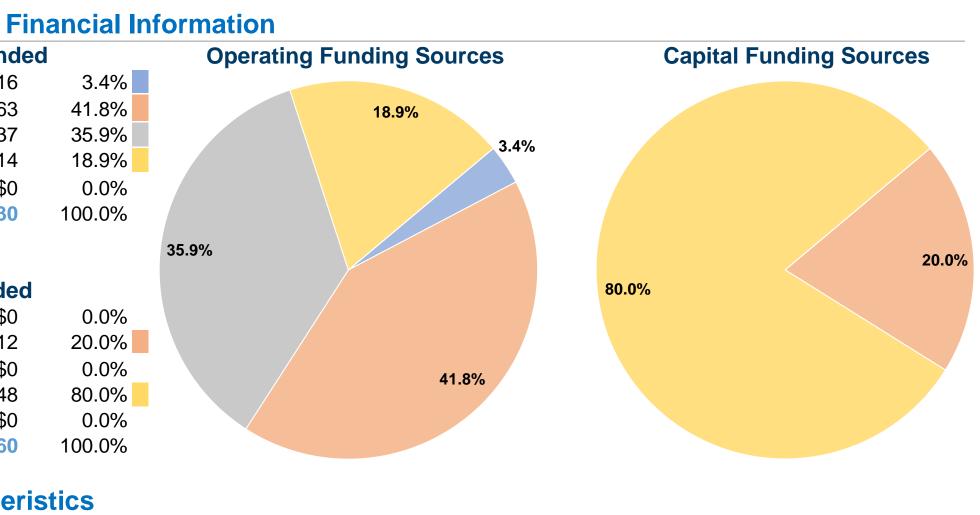

## Sources of Operating Funds Expended Fare Revenues \$46,016 Local Funds \$564,363 State Funds \$484,237 Federal Assistance \$255,014 Other Funds \$0

Total Operating Funds Expended\$1,349,630

#### **Sources of Capital Funds Expended**

| Fare Revenues                | \$0      |
|------------------------------|----------|
| Local Funds                  | \$11,812 |
| State Funds                  | \$0      |
| Federal Assistance           | \$47,248 |
| Other Funds                  | \$0      |
| Total Capital Funds Expended | \$59,060 |