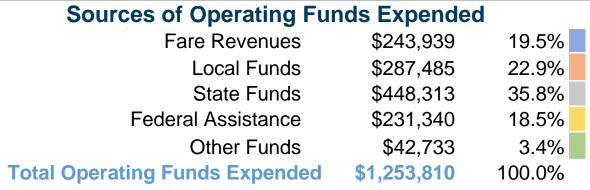

#### **Summary of Operating Expenses (OE)**

\$1,253,810 Total Operating Expenses

#### **Sources of Capital Funds Expended**

| •                                   |           |        |
|-------------------------------------|-----------|--------|
| Fare Revenues                       | \$0       | 0.0%   |
| Local Funds                         | \$0       | 0.0%   |
| State Funds                         | \$23,831  | 16.1%  |
| Federal Assistance                  | \$124,103 | 83.9%  |
| Other Funds                         | \$0       | 0.0%   |
| <b>Total Capital Funds Expended</b> | \$147,934 | 100.0% |
|                                     |           |        |