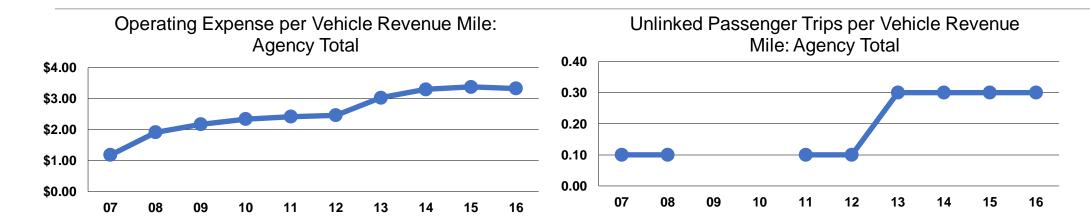

#### **Service Efficiency**

|                 | Operating Expenses per | Operating Expenses per |  |
|-----------------|------------------------|------------------------|--|
| Mode            | Vehicle Revenue Mile   | Vehicle Revenue Hour   |  |
| Demand Response | \$3.33                 | \$48.00                |  |
| Total           | \$3.33                 | \$48.00                |  |

## **Service Effectiveness**

|                 | Operating Expenses per Unlinked | Unlinked Trips per<br>Vehicle Revenue | Unlinked Trips per<br>Vehicle Revenue |
|-----------------|---------------------------------|---------------------------------------|---------------------------------------|
| Mode            | Passenger Trip                  | Mile                                  | Hour                                  |
| Demand Response | \$11.12                         | 0.3                                   | 4.3                                   |
| Total           | \$11.12                         | 0.3                                   | 4.3                                   |