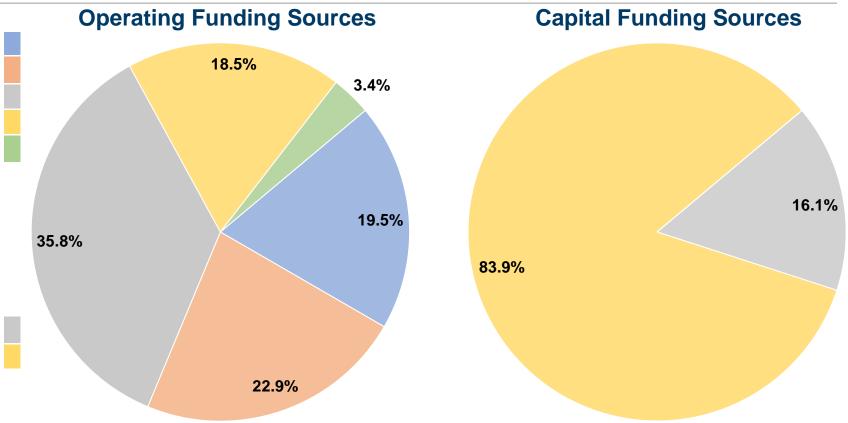

#### **Summary of Operating Expenses (OE)**

\$1,253,810 Total Operating Expenses

#### **Sources of Capital Funds Expended**

| •                                   |           |        |
|-------------------------------------|-----------|--------|
| Fare Revenues                       | \$0       | 0.0%   |
| Local Funds                         | \$0       | 0.0%   |
| State Funds                         | \$23,831  | 16.1%  |
| Federal Assistance                  | \$124,103 | 83.9%  |
| Other Funds                         | \$0       | 0.0%   |
| <b>Total Capital Funds Expended</b> | \$147,934 | 100.0% |
|                                     |           |        |