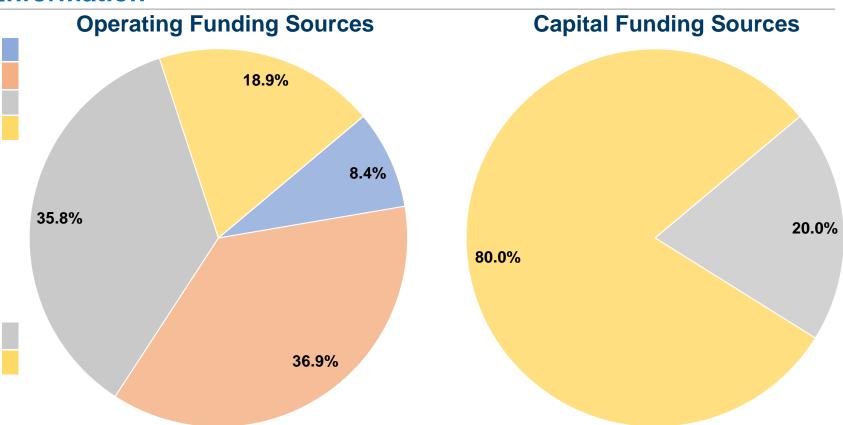

#### **Sources of Capital Funds Expended**

| Sources of Capital Lunus Expended |          |        |  |  |
|-----------------------------------|----------|--------|--|--|
| Fare Revenues                     | \$0      | 0.0%   |  |  |
| Local Funds                       | \$0      | 0.0%   |  |  |
| State Funds                       | \$14,938 | 20.0%  |  |  |
| Federal Assistance                | \$59,750 | 80.0%  |  |  |
| Other Funds                       | \$0      | 0.0%   |  |  |
| Total Capital Funds Expended      | \$74,688 | 100.0% |  |  |