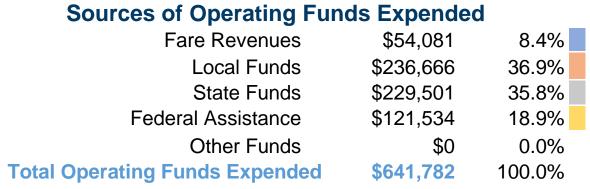

## **Ontonagon County Public Transit**

2016 Annual Agency Profile

200 Industry Park Road Ontonagon, MI 49953

Administrator: Ms. Sharon Edgar

## **General Information**

## **Service Consumption**

29,529 Annual Unlinked Trips (UPT)

## **Service Supplied**

130,432 Annual Vehicle Revenue Miles (VRM) 8,187 Annual Vehicle Revenue Hours (VRH)

## **Summary of Operating Expenses (OE)**

\$641,782 Total Operating Expenses

#### **Database Information**

NTDID: 5R03-50371

Reporter Type: Rural General Public Transit

## **Financial Information**



#### **Sources of Capital Funds Expended**

| Sources of Capital Lunus Expended |          |        |  |  |
|-----------------------------------|----------|--------|--|--|
| Fare Revenues                     | \$0      | 0.0%   |  |  |
| Local Funds                       | \$0      | 0.0%   |  |  |
| State Funds                       | \$14,938 | 20.0%  |  |  |
| Federal Assistance                | \$59,750 | 80.0%  |  |  |
| Other Funds                       | \$0      | 0.0%   |  |  |
| Total Capital Funds Expended      | \$74,688 | 100.0% |  |  |



## **Modal Characteristics**

## **Operation Characteristics**

# Vehicles Operated at Maximum Service

| Mode            | Directly<br>Operated | Purchased<br>Transportation | Operating<br>Expenses | Fare<br>Revenues | Uses of Capital<br>