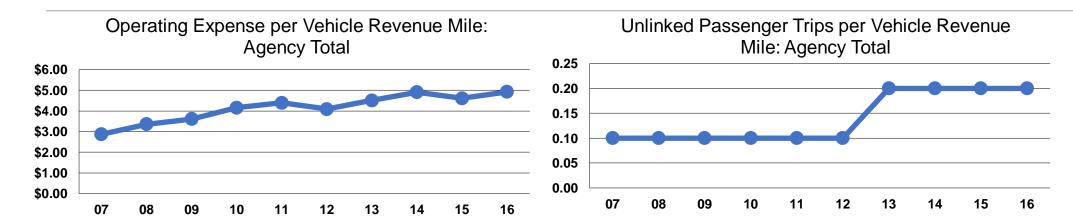

## **Service Efficiency**

| Operating Expenses per | Operating Expenses per |  |  |
|------------------------|------------------------|--|--|
| Vehicle Revenue Mile   | Vehicle Revenue Hou    |  |  |
| \$4.92                 | \$78.39                |  |  |
| \$4.92                 | \$78.39                |  |  |

## **Service Effectiveness**

|                 | Operating Expenses per Unlinked | Unlinked Trips per<br>Vehicle Revenue | Unlinked Trips per<br>Vehicle Revenue |  |
|-----------------|---------------------------------|---------------------------------------|---------------------------------------|--|
| Mode            | Passenger Trip                  | Mile                                  | Hour                                  |  |
| Demand Response | \$21.73                         | 0.2                                   | 3.6                                   |  |
| Total           | \$21.73                         | 0.2                                   | 3.6                                   |  |