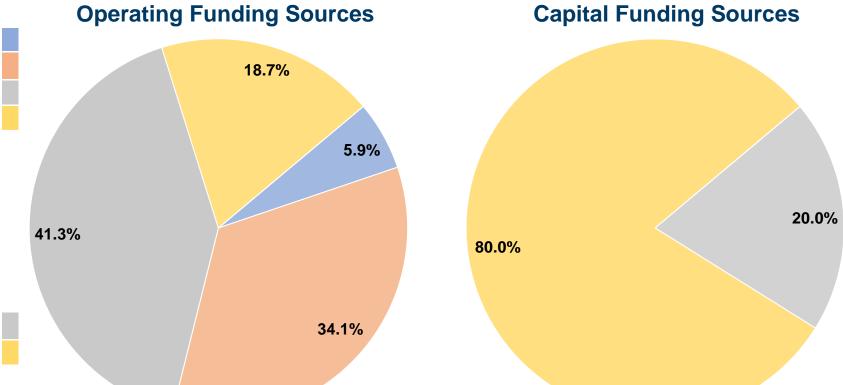

## **Financial Information**

#### **Sources of Capital Funds Expended**

| Fare Revenues               | \$0      | 0.0%   |
|-----------------------------|----------|--------|
| Local Funds                 | \$0      | 0.0%   |
| State Funds                 | \$8,547  | 20.0%  |
| Federal Assistance          | \$34,190 | 80.0%  |
| Other Funds                 | \$0      | 0.0%   |
| otal Capital Funds Expended | \$42.737 | 100.0% |