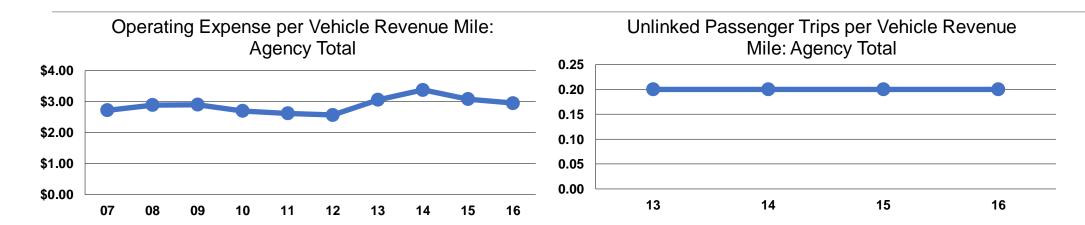

#### **Performance Measures**

## **Service Efficiency**

|                 | Operating Expenses per | Operating Expenses per |  |  |
|-----------------|------------------------|------------------------|--|--|
| Mode            | Vehicle Revenue Mile   | Vehicle Revenue Hour   |  |  |
| Demand Response | \$2.95                 | \$52.93                |  |  |
| Total           | \$2.95                 | \$52.93                |  |  |

## **Service Effectiveness**

|                 | Operating Expenses per Unlinked | Unlinked Trips per<br>Vehicle Revenue | Unlinked Trips per<br>Vehicle Revenue |
|-----------------|---------------------------------|---------------------------------------|---------------------------------------|
| Mode            | Passenger Trip                  | Mile                                  | Hour                                  |
| Demand Response | \$17.04                         | 0.2                                   | 3.1                                   |
| Total           | \$17.04                         | 0.2                                   | 3.1                                   |