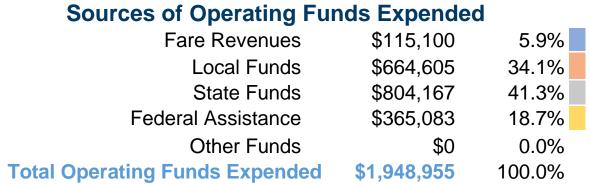

## **Summary of Operating Expenses (OE)**

\$1,948,955 Total Operating Expenses

## **Financial Information**