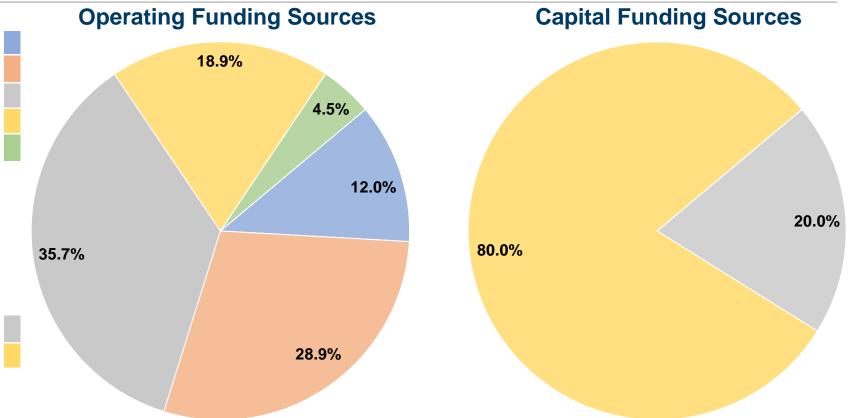

# **Financial Information**

#### **Sources of Capital Funds Expended**

| Oddices of dapital I dilas Expellaca |          |        |  |  |
|--------------------------------------|----------|--------|--|--|
| Fare Revenues                        | \$0      | 0.0%   |  |  |
| Local Funds                          | \$0      | 0.0%   |  |  |
| State Funds                          | \$18,181 | 20.0%  |  |  |
| Federal Assistance                   | \$72,731 | 80.0%  |  |  |
| Other Funds                          | \$0      | 0.0%   |  |  |
| <b>Total Capital Funds Expended</b>  | \$90,912 | 100.0% |  |  |