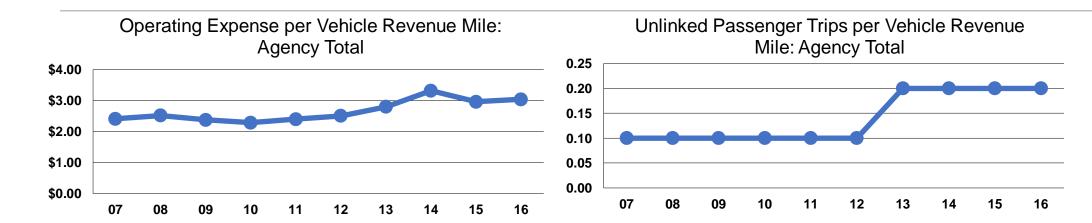

# **Service Efficiency**

| Operating Expenses per<br>Vehicle Revenue Mile | Operating Expenses per<br>Vehicle Revenue Hour |  |
|------------------------------------------------|------------------------------------------------|--|
| \$3.04                                         | \$47.01                                        |  |
| \$3.04                                         | \$47.01                                        |  |

# **Service Effectiveness**

|                 | Operating Expenses per Unlinked | Unlinked Trips per<br>Vehicle Revenue | Unlinked Trips per<br>Vehicle Revenue |
|-----------------|---------------------------------|---------------------------------------|---------------------------------------|
| Mode            | Passenger Trip                  | Mile                                  | Hour                                  |
| Demand Response | \$16.04                         | 0.2                                   | 2.9                                   |
| Total           | \$16.04                         | 0.2                                   | 2.9                                   |