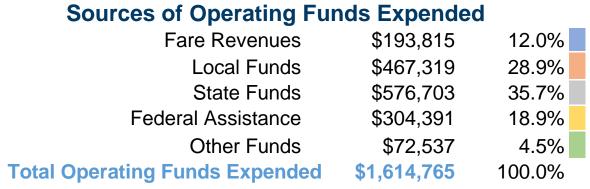

# **Summary of Operating Expenses (OE)**

\$1,614,765 Total Operating Expenses

# **Financial Information**