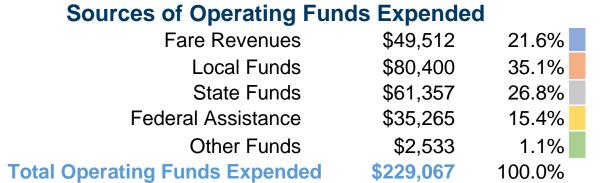

## **Summary of Operating Expenses (OE)**

\$229,067 Total Operating Expenses

### **Sources of Capital Funds Expended**

| \$0        |
|------------|
| \$0        |
| \$0        |
| \$0        |
| \$0        |
| <b>\$0</b> |
|            |