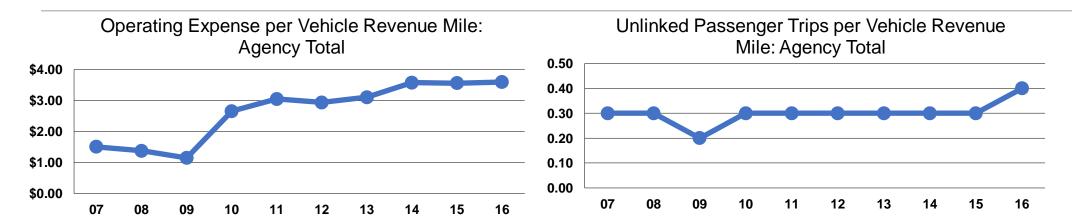

#### **Performance Measures**

## **Service Efficiency**

|                 | Operating Expenses per | Operating Expenses per |
|-----------------|------------------------|------------------------|
| Mode            | Vehicle Revenue Mile   | Vehicle Revenue Hour   |
| Demand Response | \$3.60                 | \$40.67                |
| Total           | \$3.60                 | \$40.67                |

# **Service Effectiveness**

|                 | Operating Expenses per Unlinked | Unlinked Trips per<br>Vehicle Revenue | Unlinked Trips per<br>Vehicle Revenue |
|-----------------|---------------------------------|---------------------------------------|---------------------------------------|
| Mode            | Passenger Trip                  | Mile                                  | Hour                                  |
| Demand Response | \$10.03                         | 0.4                                   | 4.1                                   |
| Total           | \$10.03                         | 0.4                                   | 4.1                                   |