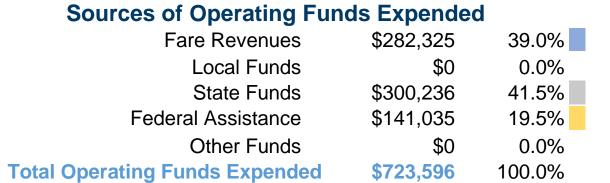

### **Summary of Operating Expenses (OE)**

\$723,596 Total Operating Expenses

#### **Sources of Capital Funds Expended**

Fare Revenues \$0
Local Funds \$0
State Funds \$0
Federal Assistance \$0
Other Funds \$0

Total Capital Funds Expended \$0