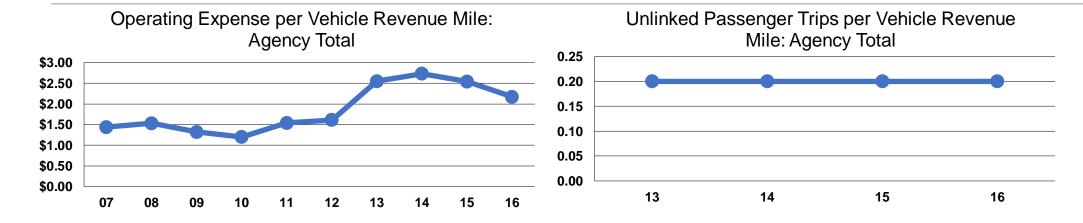

#### **Service Efficiency**

| Operating Expenses per | Operating Expenses per |  |  |
|------------------------|------------------------|--|--|
| Vehicle Revenue Mile   | Vehicle Revenue Hour   |  |  |
| \$2.17                 | \$49.61                |  |  |
| \$2.17                 | \$49.61                |  |  |

## **Service Effectiveness**

|                 | Operating Expenses per Unlinked | Unlinked Trips per<br>Vehicle Revenue | Unlinked Trips per<br>Vehicle Revenue |
|-----------------|---------------------------------|---------------------------------------|---------------------------------------|
| Mode            | Passenger Trip                  | Mile                                  | Hour                                  |
| Demand Response | \$12.88                         | 0.2                                   | 3.9                                   |
| Total           | \$12.88                         | 0.2                                   | 3.9                                   |