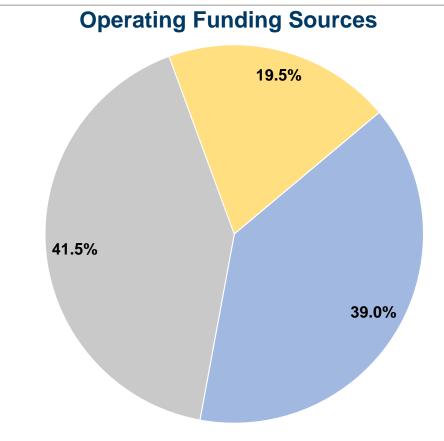

### **Summary of Operating Expenses (OE)**

\$723,596 Total Operating Expenses

#### **Sources of Capital Funds Expended**

Fare Revenues \$0
Local Funds \$0
State Funds \$0
Federal Assistance \$0
Other Funds \$0

Total Capital Funds Expended \$0