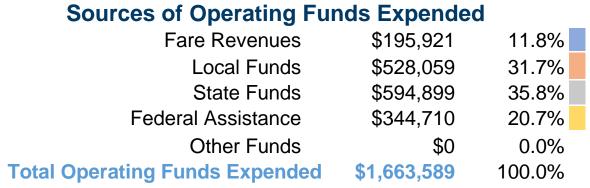

# **Summary of Operating Expenses (OE)**

\$1,663,589 Total Operating Expenses

#### **Sources of Capital Funds Expended**

| Courses of Capital Lands Experieda  |           |        |  |  |
|-------------------------------------|-----------|--------|--|--|
| Fare Revenues                       | \$0       | 0.0%   |  |  |
| Local Funds                         | \$0       | 0.0%   |  |  |
| State Funds                         | \$107,592 | 20.0%  |  |  |
| Federal Assistance                  | \$430,367 | 80.0%  |  |  |
| Other Funds                         | \$0       | 0.0%   |  |  |
| <b>Total Capital Funds Expended</b> | \$537,959 | 100.0% |  |  |