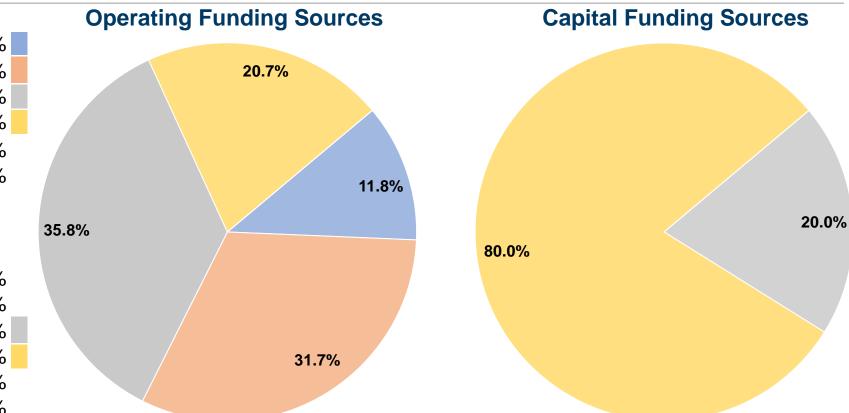

# **Summary of Operating Expenses (OE)**

\$1,663,589 Total Operating Expenses

#### **Sources of Capital Funds Expended**

| Courses of Capital Lands Experieda  |           |        |  |  |
|-------------------------------------|-----------|--------|--|--|
| Fare Revenues                       | \$0       | 0.0%   |  |  |
| Local Funds                         | \$0       | 0.0%   |  |  |
| State Funds                         | \$107,592 | 20.0%  |  |  |
| Federal Assistance                  | \$430,367 | 80.0%  |  |  |
| Other Funds                         | \$0       | 0.0%   |  |  |
| <b>Total Capital Funds Expended</b> | \$537,959 | 100.0% |  |  |