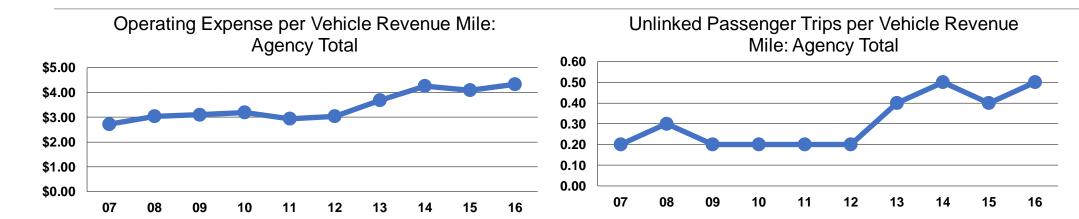

# **Service Efficiency**

|                 | Operating Expenses per | Operating Expenses per |  |
|-----------------|------------------------|------------------------|--|
| Mode            | Vehicle Revenue Mile   | Vehicle Revenue Hour   |  |
| Demand Response | \$4.33                 | \$50.99                |  |
| Total           | \$4.33                 | \$50.99                |  |

# **Service Effectiveness**

| Mode            | Operating Expenses per Unlinked Passenger Trip | Unlinked Trips per<br>Vehicle Revenue<br>Mile | Unlinked Trips per<br>Vehicle Revenue<br>Hour |
|-----------------|------------------------------------------------|-----------------------------------------------|-----------------------------------------------|
| Demand Response | \$9.33                                         | 0.5                                           | 5.5                                           |
| Total           | \$9.33                                         | 0.5                                           | 5.5                                           |