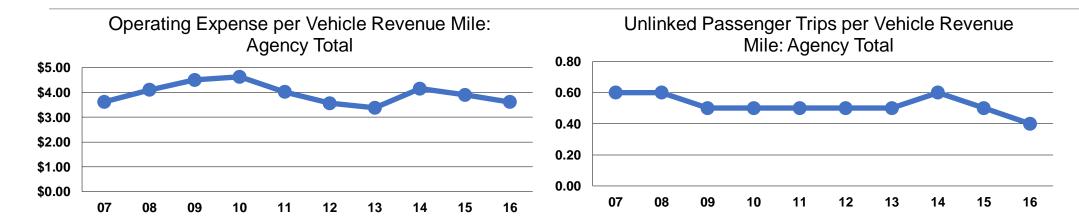

#### **Service Efficiency**

**Total** 

|                 | Operating Expenses per | Operating Expenses per |  |
|-----------------|------------------------|------------------------|--|
| Mode            | Vehicle Revenue Mile   | Vehicle Revenue Hour   |  |
| Demand Response | \$3.61                 | \$47.59                |  |
| Total           | \$3.61                 | \$47.59                |  |

## **Service Effectiveness**

|                 | Operating Expenses per Unlinked | Unlinked Trips per<br>Vehicle Revenue | Unlinked Trips per<br>Vehicle Revenue |  |  |
|-----------------|---------------------------------|---------------------------------------|---------------------------------------|--|--|
| Mode            | Passenger Trip                  | Mile                                  | Hour                                  |  |  |
| Demand Response | \$9.34                          | 0.4                                   | 5.1                                   |  |  |
| Total           | \$9.34                          | 0.4                                   | 5.1                                   |  |  |