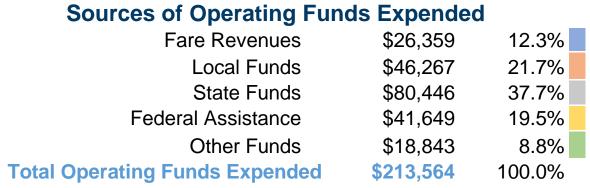

#### **Summary of Operating Expenses (OE)**

\$213,564 Total Operating Expenses

#### **Sources of Capital Funds Expended**

| bodioco oi bapitai i dilac | LAPCHACA  |        |
|----------------------------|-----------|--------|
| Fare Revenues              | \$0       | 0.0%   |
| Local Funds                | \$0       | 0.0%   |
| State Funds                | \$25,805  | 19.9%  |
| Federal Assistance         | \$103,733 | 80.1%  |
| Other Funds                | \$0       | 0.0%   |
| Capital Funds Expended     | \$129,538 | 100.0% |
|                            |           |        |