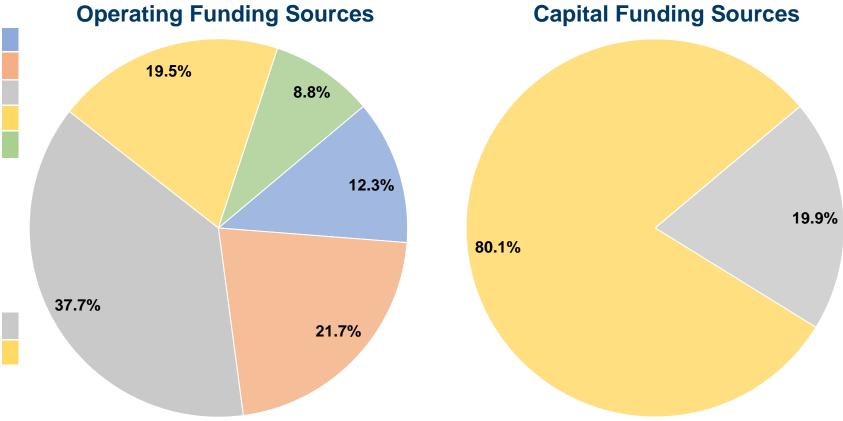

#### **Sources of Capital Funds Expended**

| bodioco oi bapitai i dilac | LAPCHACA  |        |
|----------------------------|-----------|--------|
| Fare Revenues              | \$0       | 0.0%   |
| Local Funds                | \$0       | 0.0%   |
| State Funds                | \$25,805  | 19.9%  |
| Federal Assistance         | \$103,733 | 80.1%  |
| Other Funds                | \$0       | 0.0%   |
| Capital Funds Expended     | \$129,538 | 100.0% |
|                            |           |        |