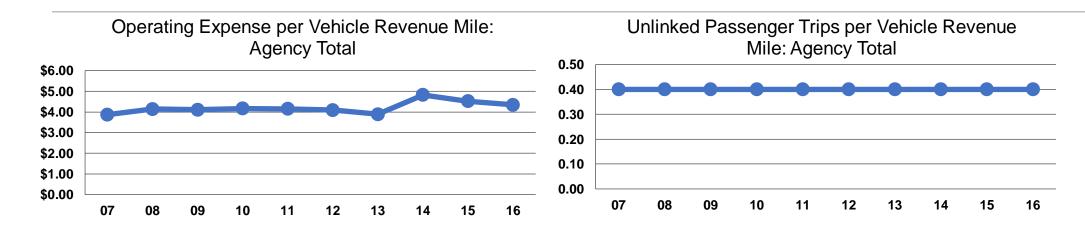

## **Service Efficiency**

| Operating Expenses per | Operating Expenses per |  |  |
|------------------------|------------------------|--|--|
| Vehicle Revenue Mile   | Vehicle Revenue Hour   |  |  |
| \$4.34                 | \$60.19                |  |  |
| \$4.34                 | \$60.19                |  |  |

## **Service Effectiveness**

|                 | Operating Expenses per Unlinked | Unlinked Trips per<br>Vehicle Revenue | Unlinked Trips per<br>Vehicle Revenue |
|-----------------|---------------------------------|---------------------------------------|---------------------------------------|
| Mode            | Passenger Trip                  | Mile                                  | Hour                                  |
| Demand Response | \$10.52                         | 0.4                                   | 5.7                                   |
| Total           | \$10.52                         | 0.4                                   | 5.7                                   |