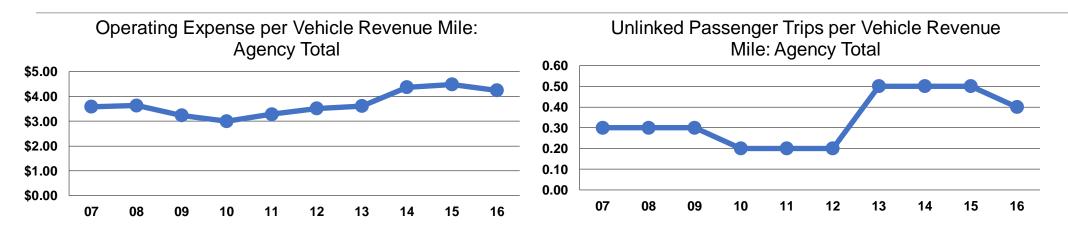

## **Performance Measures**

## **Service Efficiency**

|                 | <b>Operating Expenses per</b> | <b>Operating Expenses per</b> |  |
|-----------------|-------------------------------|-------------------------------|--|
| Mode            | Vehicle Revenue Mile          | Vehicle Revenue Hour          |  |
| Demand Response | \$4.24                        | \$51.57                       |  |
| Total           | \$4.24                        | \$51.57                       |  |

|                 | Service Effectiveness              |                                       |                                       |  |  |
|-----------------|------------------------------------|---------------------------------------|---------------------------------------|--|--|
|                 | Operating Expenses<br>per Unlinked | Unlinked Trips per<br>Vehicle Revenue | Unlinked Trips per<br>Vehicle Revenue |  |  |
| Mode            | Passenger Trip                     | Mile                                  | Hour                                  |  |  |
| Demand Response | \$10.60                            | 0.4                                   | 4.9                                   |  |  |
| Total           | \$10.60                            | 0.4                                   | 4.9                                   |  |  |