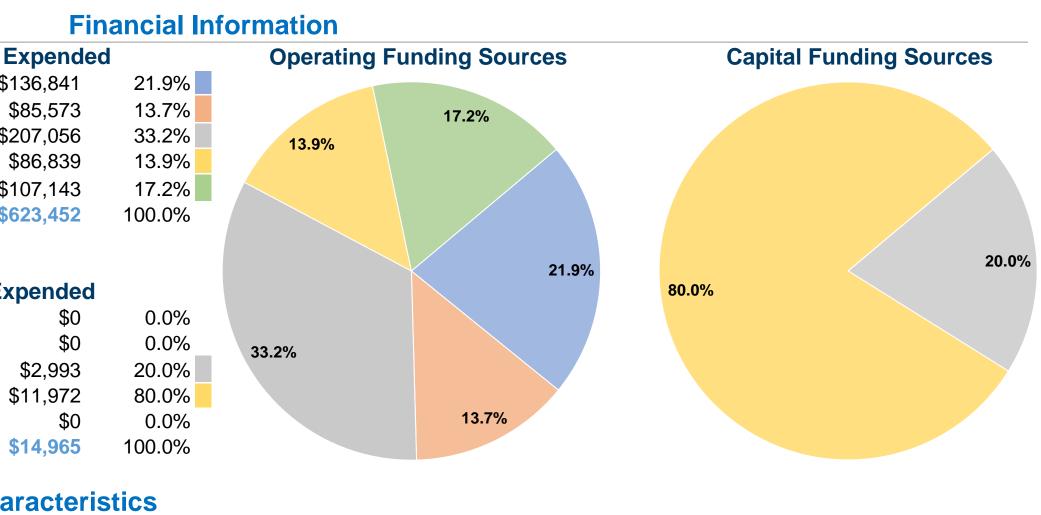

## Ionia Dial-A-Ride

2016 Annual Agency Profile

| <b>General Information</b>                  |                                    | Fi         |  |
|---------------------------------------------|------------------------------------|------------|--|
|                                             | Sources of Operating Funds Expende |            |  |
|                                             | Fare Revenues                      | \$136,841  |  |
| Service Consumption                         | Local Funds                        | \$85,573   |  |
| 58,833 Annual Unlinked Trips (UPT)          | State Funds                        | \$207,056  |  |
|                                             | Federal Assistance                 | \$86,839   |  |
| Service Supplied                            | Other Funds                        | \$107,143  |  |
| 147,140 Annual Vehicle Revenue Miles (VRM)  | Total Operating Funds Expended     | \$623,452  |  |
| 12,089 Annual Vehicle Revenue Hours (VRH)   |                                    |            |  |
| Summary of Operating Expenses (OE)          | Sources of Capital Fund            | s Expended |  |
| \$623,452 Total Operating Expenses          | Fare Revenues                      | •<br>\$0   |  |
|                                             | Local Funds                        | \$0        |  |
| Database Information                        | State Funds                        | \$2,993    |  |
| NTDID: 5R03-50514                           | Federal Assistance                 | \$11,972   |  |
| Reporter Type: Rural General Public Transit | Other Funds                        | \$0        |  |
|                                             |                                    |            |  |