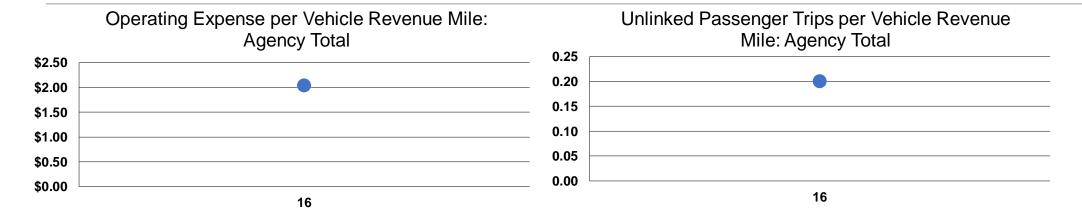

**Service Effectiveness** 

## **Service Efficiency**

|                        |                        |                 | <b>Operating Expenses</b> | <b>Unlinked Trips per</b> | <b>Unlinked Trips per</b> |
|------------------------|------------------------|-----------------|---------------------------|---------------------------|---------------------------|
| Operating Expenses per | Operating Expenses per |                 | per Unlinked              | Vehicle Revenue           | Vehicle Revenue           |
| Vehicle Revenue Mile   | Vehicle Revenue Hour   | Mode            | Passenger Trip            | Mile                      | Hour                      |
| \$2.04                 | \$26.65                | Demand Response | \$11.55                   | 0.2                       | 2.3                       |
| \$2.04                 | \$26.65                | Total           | \$11.55                   | 0.2                       | 2.3                       |