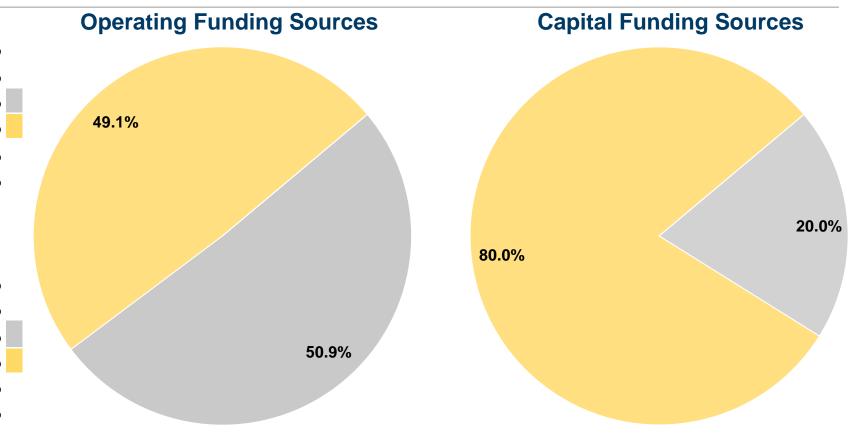

## Administrator: Ms. Sharon Edgar **General Information Financial Information Sources of Operating Funds Expended Operating Funding Sources**

#### **Sources of Capital Funds Expended**

| oodiocs of oupital fallas           | Experiaca |        |
|-------------------------------------|-----------|--------|
| Fare Revenues                       | \$0       | 0.0%   |
| Local Funds                         | \$0       | 0.0%   |
| State Funds                         | \$13,107  | 20.0%  |
| Federal Assistance                  | \$52,427  | 80.0%  |
| Other Funds                         | \$0       | 0.0%   |
| <b>Total Capital Funds Expended</b> | \$65,534  | 100.0% |
|                                     |           |        |