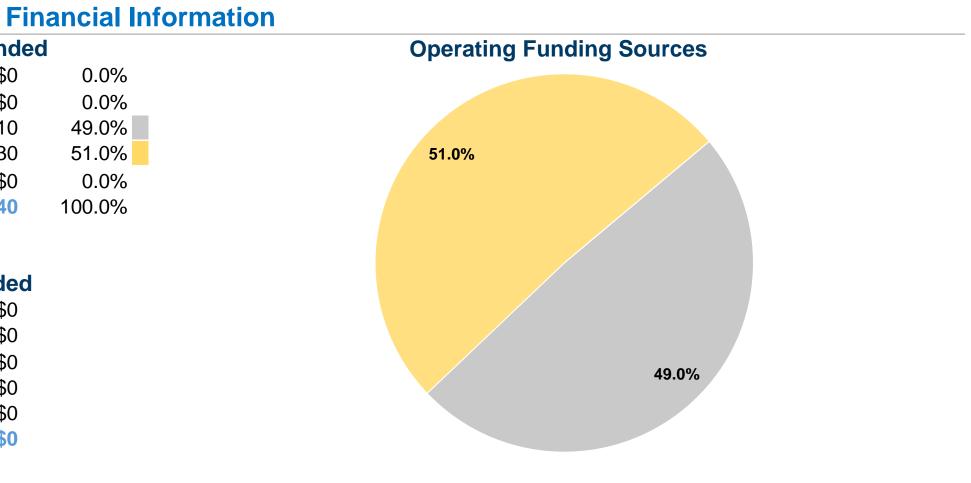

#### **Database Information**

NTDID: 5R03-55323 **Reporter Type:** Rural General Public Transit

| Sources of Operating Funds     | Expend   |
|--------------------------------|----------|
| Fare Revenues                  | \$0      |
| Local Funds                    | \$0      |
| State Funds                    | \$40,210 |
| Federal Assistance             | \$41,830 |
| Other Funds                    | \$0      |
| Total Operating Funds Expended | \$82,040 |