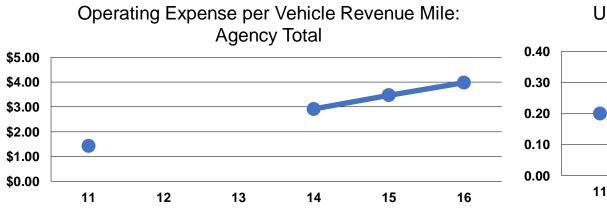

### **Service Efficiency**

| Mode            | Operating Expenses per<br>Vehicle Revenue Mile | Operating Expenses per<br>Vehicle Revenue Hour |
|-----------------|------------------------------------------------|------------------------------------------------|
| Demand Response | \$3.98                                         | \$48.26                                        |
| Bus             | \$3.98                                         | \$48.26                                        |
| Total           | \$3.98                                         | \$48.26                                        |