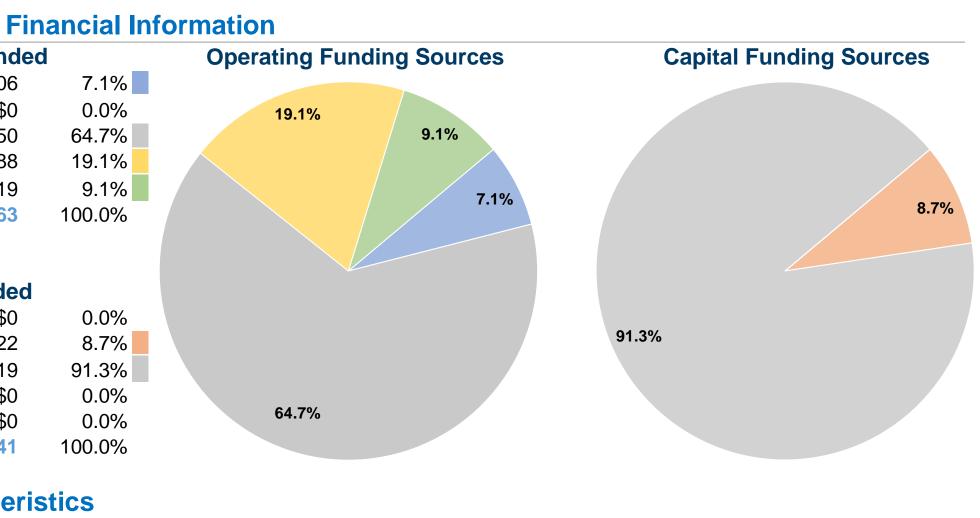

### **Sources of Operating Funds Expended** Fare Revenues \$170,706 Local Funds \$0 State Funds \$1,550,750 Federal Assistance \$457,088 Other Funds \$218,619 **Total Operating Funds Expended** \$2,397,163

**Sources of Capital Funds Expended** 

| Fare Revenues                       | \$0       |
|-------------------------------------|-----------|
| Local Funds                         | \$59,522  |
| State Funds                         | \$620,919 |
| Federal Assistance                  | \$0       |
| Other Funds                         | \$0       |
| <b>Total Capital Funds Expended</b> | \$680,441 |
|                                     |           |