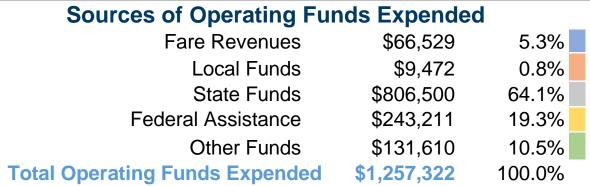

# **Summary of Operating Expenses (OE)**

\$1,257,322 Total Operating Expenses

### **Sources of Capital Funds Expended**

| Fare Revenues                | \$0       | 0.0%   |
|------------------------------|-----------|--------|
| Local Funds                  | \$32,132  | 21.8%  |
| State Funds                  | \$115,200 | 78.2%  |
| Federal Assistance           | \$0       | 0.0%   |
| Other Funds                  | \$0       | 0.0%   |
| Total Capital Funds Expended | \$147,332 | 100.0% |