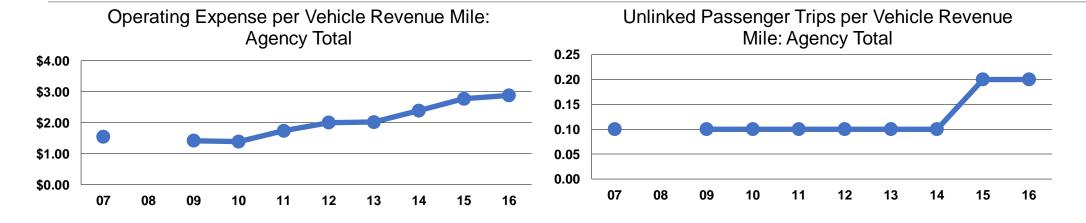

### **Service Efficiency**

| Mode            | Operating Expenses per<br>Vehicle Revenue Mile | Operating Expenses per<br>Vehicle Revenue Hour |
|-----------------|------------------------------------------------|------------------------------------------------|
| Demand Response | \$2.88                                         | \$57.93                                        |
| Bus             | \$2.88                                         | \$57.93                                        |
| Total           | <b>\$2.88</b>                                  | <b>\$57.93</b>                                 |

#### **Service Effectiveness**

| Mode            | Operating Expenses<br>per Unlinked<br>Passenger Trip | Unlinked Trips per<br>Vehicle Revenue<br>Mile | Unlinked Trips per<br>Vehicle Revenue<br>Hour |
|-----------------|------------------------------------------------------|-----------------------------------------------|-----------------------------------------------|
| Demand Response | \$17.03                                              | 0.2                                           | 3.4                                           |
| Bus             | \$17.03                                              | 0.2                                           | 3.4                                           |
| Total           | \$17.03                                              | 0.2                                           | 3.4                                           |