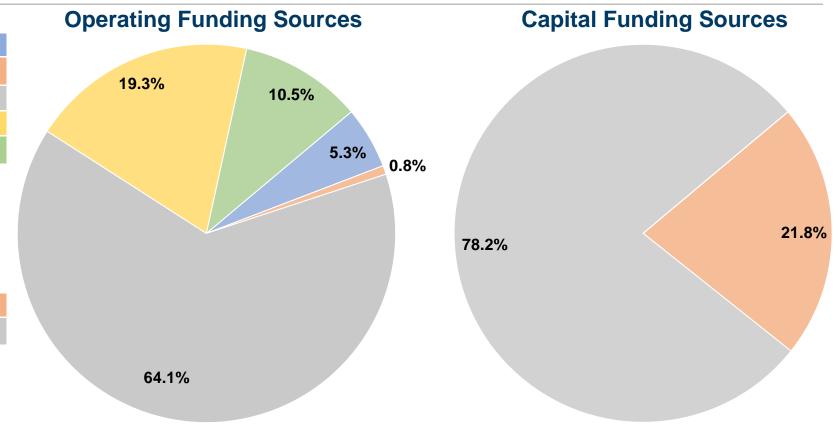

# **Summary of Operating Expenses (OE)**

\$1,257,322 Total Operating Expenses

### **Sources of Capital Funds Expended**

| Fare Revenues                | \$0       | 0.0%   |
|------------------------------|-----------|--------|
| Local Funds                  | \$32,132  | 21.8%  |
| State Funds                  | \$115,200 | 78.2%  |
| Federal Assistance           | \$0       | 0.0%   |
| Other Funds                  | \$0       | 0.0%   |
| Total Capital Funds Expended | \$147,332 | 100.0% |