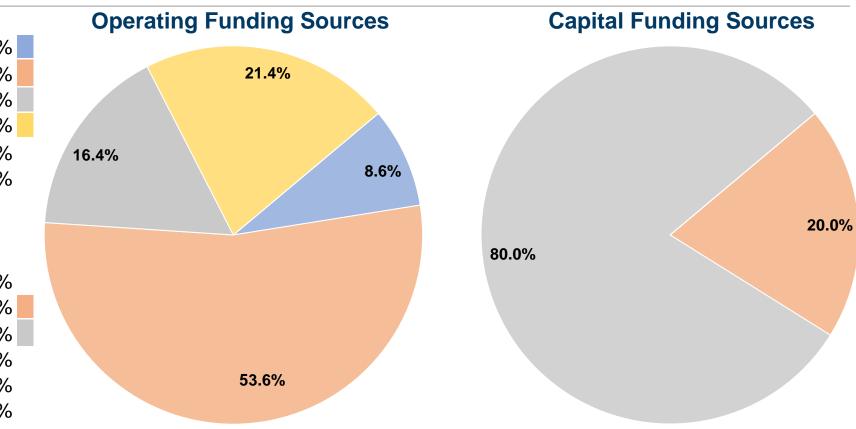

# **Summary of Operating Expenses (OE)**

\$119,907 Total Operating Expenses

#### **Sources of Capital Funds Expended**

| oddioco di dapitali i dilas  | Experiaca |        |
|------------------------------|-----------|--------|
| Fare Revenues                | \$0       | 0.0%   |
| Local Funds                  | \$13,755  | 20.0%  |
| State Funds                  | \$55,018  | 80.0%  |
| Federal Assistance           | \$0       | 0.0%   |
| Other Funds                  | \$0       | 0.0%   |
| Total Capital Funds Expended | \$68,773  | 100.0% |
|                              |           |        |