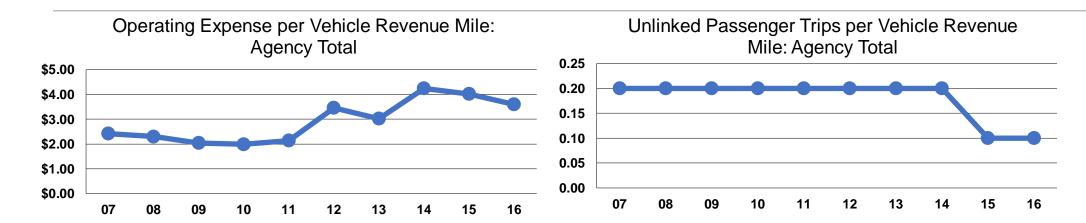

# **Service Efficiency**

| Operating Expenses per | Operating Expenses pe |  |  |
|------------------------|-----------------------|--|--|
| Vehicle Revenue Mile   | Vehicle Revenue Hou   |  |  |
| \$3.60                 | \$61.68               |  |  |
| <b>\$3.60</b>          | \$61.68               |  |  |

# **Service Effectiveness**

|                 | 30:1100 =::00::100              |                                       |                                       |  |  |
|-----------------|---------------------------------|---------------------------------------|---------------------------------------|--|--|
|                 | Operating Expenses per Unlinked | Unlinked Trips per<br>Vehicle Revenue | Unlinked Trips per<br>Vehicle Revenue |  |  |
| Mode            | Passenger Trip                  | Mile                                  | Hour                                  |  |  |
| Demand Response | \$30.24                         | 0.1                                   | 2.0                                   |  |  |
| Total           | \$30.24                         | 0.1                                   | 2.0                                   |  |  |