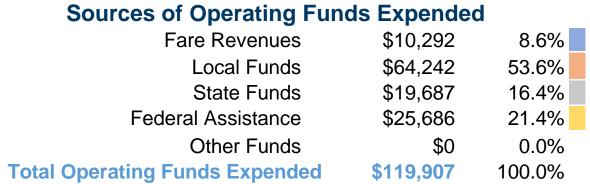

# **Summary of Operating Expenses (OE)**

\$119,907 Total Operating Expenses

#### **Sources of Capital Funds Expended**

| oddioco di dapitali i dilas  | Experiaca |        |
|------------------------------|-----------|--------|
| Fare Revenues                | \$0       | 0.0%   |
| Local Funds                  | \$13,755  | 20.0%  |
| State Funds                  | \$55,018  | 80.0%  |
| Federal Assistance           | \$0       | 0.0%   |
| Other Funds                  | \$0       | 0.0%   |
| Total Capital Funds Expended | \$68,773  | 100.0% |
|                              |           |        |