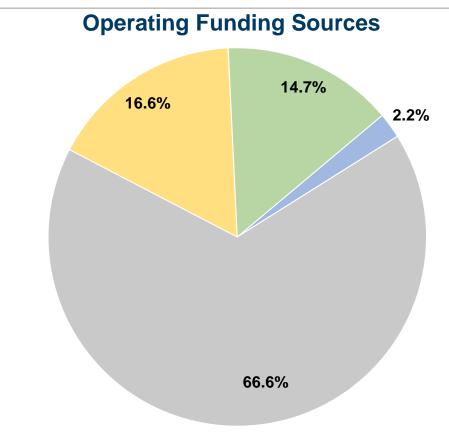

# **Summary of Operating Expenses (OE)**

\$908,501 Total Operating Expenses

### **Sources of Capital Funds Expended**

Fare Revenues \$0 Local Funds State Funds \$0 Federal Assistance \$0 \$0 Other Funds **Total Capital Funds Expended** \$0