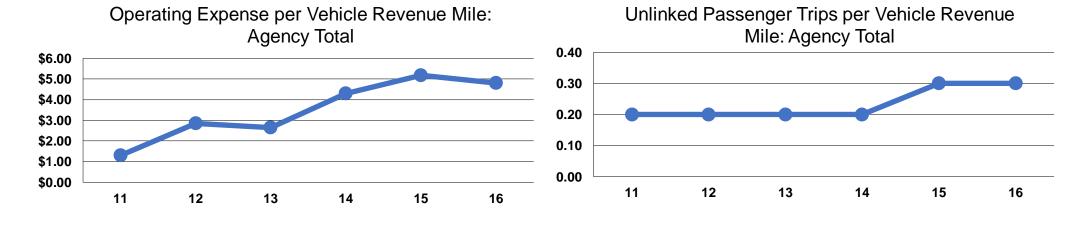

### **Service Efficiency**

| Mode            | Operating Expenses per Vehicle Revenue Mile | Operating Expenses per<br>Vehicle Revenue Hour |
|-----------------|---------------------------------------------|------------------------------------------------|
| Demand Response | \$5.17                                      | \$77.75                                        |
| Bus             | \$4.37                                      | \$65.61                                        |
| Total           | \$4.81                                      | \$72.28                                        |

#### **Service Effectiveness**

| Mode            | Operating Expenses<br>per Unlinked<br>Passenger Trip | Unlinked Trips per<br>Vehicle Revenue<br>Mile | Unlinked Trips per<br>Vehicle Revenue<br>Hour |
|-----------------|------------------------------------------------------|-----------------------------------------------|-----------------------------------------------|
| Demand Response | \$18.96                                              | 0.3                                           | 4.1                                           |
| Bus             | \$16.00                                              | 0.3                                           | 4.1                                           |
| Total           | \$17.62                                              | 0.3                                           | 4.1                                           |