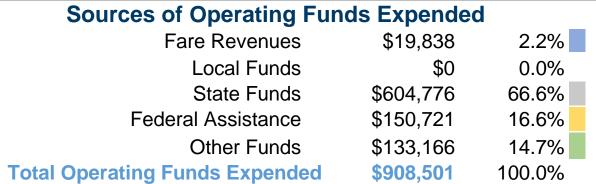

# **Summary of Operating Expenses (OE)**

\$908,501 Total Operating Expenses

### **Sources of Capital Funds Expended**

Fare Revenues \$0 Local Funds State Funds \$0 Federal Assistance \$0 \$0 Other Funds **Total Capital Funds Expended** \$0