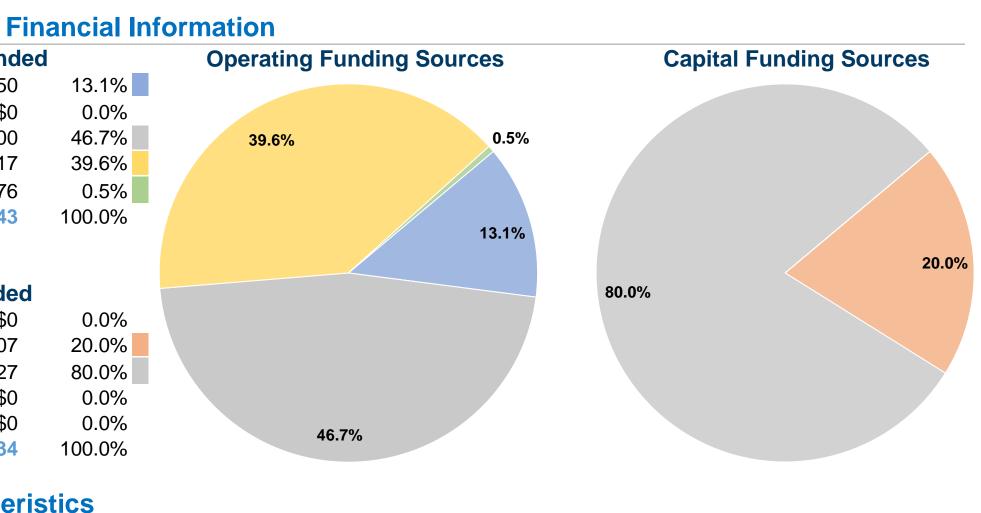

# Sources of Operating Funds ExpendedFare Revenues\$44,950Local Funds\$0State Funds\$159,500Federal Assistance\$135,517Other Funds\$1,876Total Operating Funds Expended\$341,843

### **Sources of Capital Funds Expended**

| Fare Revenues                | \$0      |
|------------------------------|----------|
| Local Funds                  | \$13,607 |
| State Funds                  | \$54,427 |
| Federal Assistance           | \$0      |
| Other Funds                  | \$0      |
| Total Capital Funds Expended | \$68,034 |