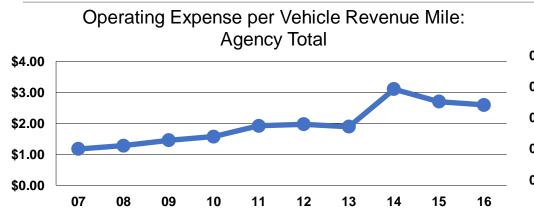

### **Service Efficiency**

| Mode            | Operating Expenses per<br>Vehicle Revenue Mile | Operating Expenses per<br>Vehicle Revenue Hour |
|-----------------|------------------------------------------------|------------------------------------------------|
| Demand Response | \$2.59                                         | \$60.07                                        |
| Bus             | \$2.59                                         | \$60.09                                        |
| Total           | \$2.59                                         | \$60.08                                        |