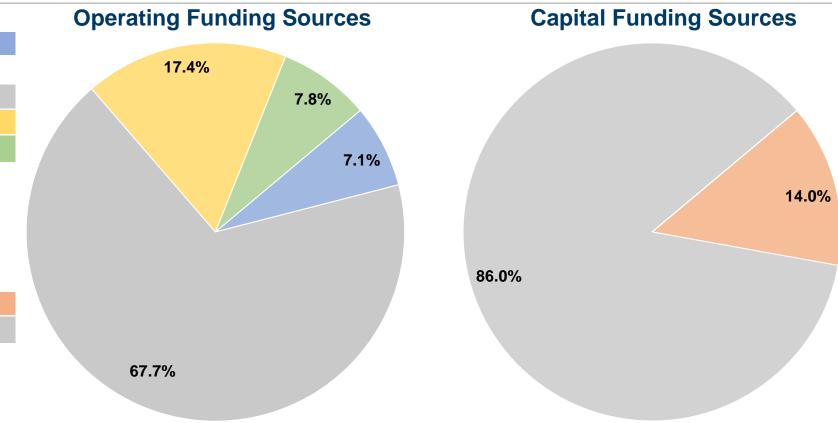

## **Financial Information**

#### **Sources of Capital Funds Expended**

| Sources of Capital Lunus Expended   |          |        |  |  |
|-------------------------------------|----------|--------|--|--|
| Fare Revenues                       | \$0      | 0.0%   |  |  |
| Local Funds                         | \$13,377 | 14.0%  |  |  |
| State Funds                         | \$82,508 | 86.0%  |  |  |
| Federal Assistance                  | \$0      | 0.0%   |  |  |
| Other Funds                         | \$0      | 0.0%   |  |  |
| <b>Total Capital Funds Expended</b> | \$95,885 | 100.0% |  |  |