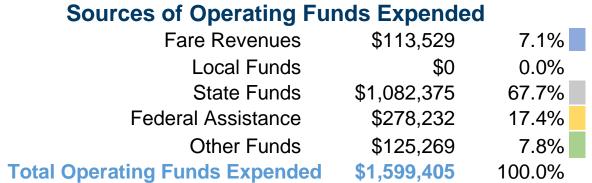

## **Summary of Operating Expenses (OE)**

\$1,599,405 Total Operating Expenses

## **Financial Information**