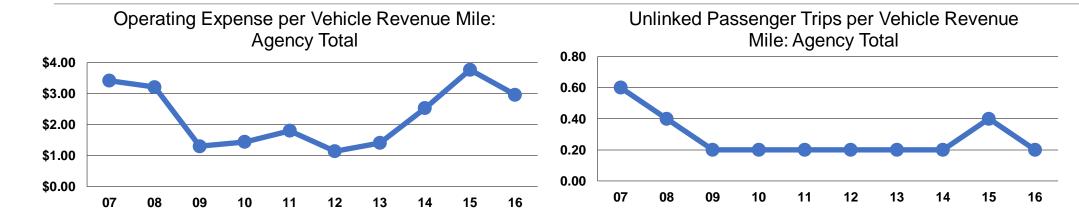

#### **Performance Measures**

## **Service Efficiency**

|                 | Operating Expenses per | Operating Expenses per |
|-----------------|------------------------|------------------------|
| Mode            | Vehicle Revenue Mile   | Vehicle Revenue Hour   |
| Demand Response | \$2.96                 | \$45.06                |
| Total           | <b>\$2.96</b>          | \$45.06                |

## **Service Effectiveness**

|                 | Operating Expenses per Unlinked | Unlinked Trips per<br>Vehicle Revenue | Unlinked Trips per<br>Vehicle Revenue |  |
|-----------------|---------------------------------|---------------------------------------|---------------------------------------|--|
| Mode            | Passenger Trip                  | Mile                                  | Hour                                  |  |
| Demand Response | \$12.46                         | 0.2                                   | 3.6                                   |  |
| Total           | \$12.46                         | 0.2                                   | 3.6                                   |  |