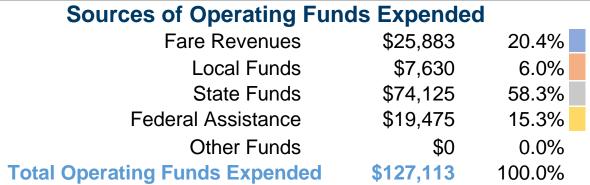

# **Financial Information**

## **Summary of Operating Expenses (OE)**

\$127,113 Total Operating Expenses