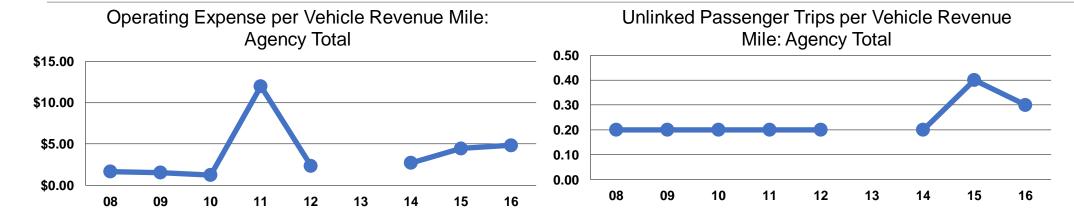

## **Service Efficiency**

| Mode            | Operating Expenses per Vehicle Revenue Mile | Operating Expenses per<br>Vehicle Revenue Hour |
|-----------------|---------------------------------------------|------------------------------------------------|
| Demand Response | \$4.84                                      | \$63.92                                        |
| Bus             | \$4.84                                      | \$63.87                                        |
| Total           | \$4.84                                      | \$63.91                                        |

## **Service Effectiveness**

| Mode            | Operating Expenses<br>per Unlinked<br>Passenger Trip | Unlinked Trips per<br>Vehicle Revenue<br>Mile | Unlinked Trips per<br>Vehicle Revenue<br>Hour |
|-----------------|------------------------------------------------------|-----------------------------------------------|-----------------------------------------------|
| Demand Response | \$13.99                                              | 0.4                                           | 4.6                                           |
| Bus             | \$13.99                                              | 0.4                                           | 4.6                                           |
| Total           | \$13.99                                              | 0.3                                           | 4.6                                           |