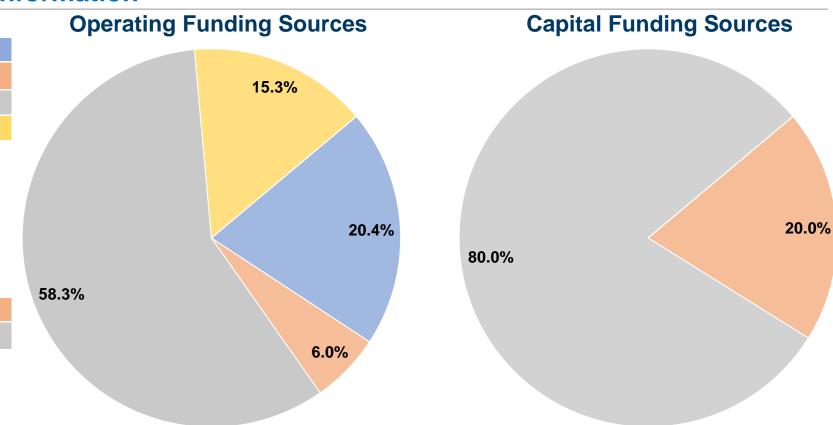

#### **Sources of Capital Funds Expended**

| oddrocs of dapital i dilas   | LAPCHACA |        |
|------------------------------|----------|--------|
| Fare Revenues                | \$0      | 0.0%   |
| Local Funds                  | \$13,047 | 20.0%  |
| State Funds                  | \$52,186 | 80.0%  |
| Federal Assistance           | \$0      | 0.0%   |
| Other Funds                  | \$0      | 0.0%   |
| Total Capital Funds Expended | \$65,233 | 100.0% |