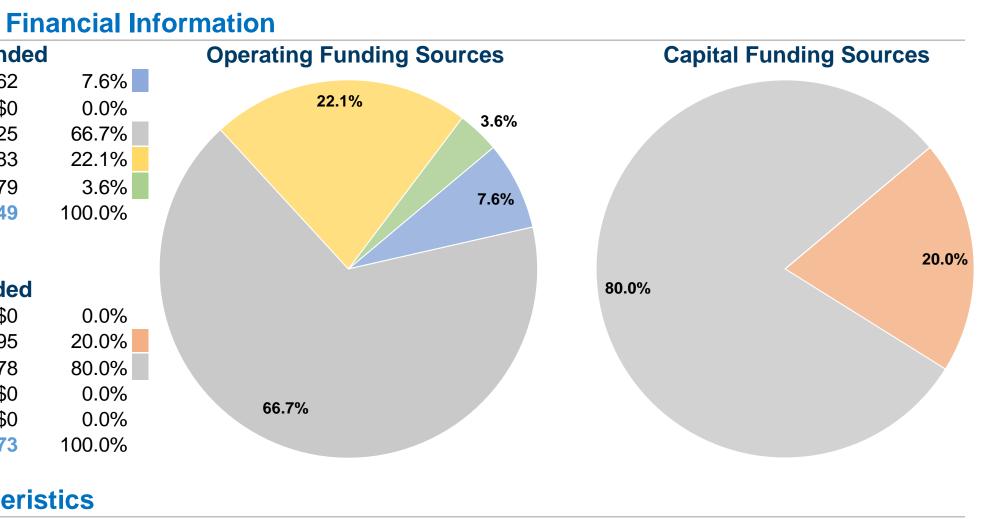

#### **Sources of Operating Funds Expended** Fare Revenues \$49,762 \$0 Local Funds State Funds \$439,825 \$145,683 Federal Assistance Other Funds \$23,779 **Total Operating Funds Expended** \$659,049

## **Sources of Capital Funds Expended**

| Fare Revenues                | \$0      |
|------------------------------|----------|
| Local Funds                  | \$14,295 |
| State Funds                  | \$57,178 |
| Federal Assistance           | \$0      |
| Other Funds                  | \$0      |
| Total Capital Funds Expended | \$71,473 |