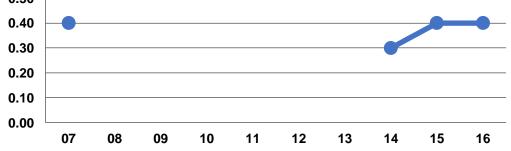

# Unlinked Passenger Trips per Vehicle Revenue Mile: Agency Total

|                 | Service Effectiveness                                |                                               |                                               |  |
|-----------------|------------------------------------------------------|-----------------------------------------------|-----------------------------------------------|--|
| Mode            | Operating Expenses<br>per Unlinked<br>Passenger Trip | Unlinked Trips per<br>Vehicle Revenue<br>Mile | Unlinked Trips per<br>Vehicle Revenue<br>Hour |  |
|                 | • •                                                  |                                               |                                               |  |
| Demand Response | \$11.96                                              | 0.4                                           | 5.2                                           |  |
| Bus             | \$11.96                                              | 0.4                                           | 5.1                                           |  |
| Total           | \$11.96                                              | 0.4                                           | 5.1                                           |  |