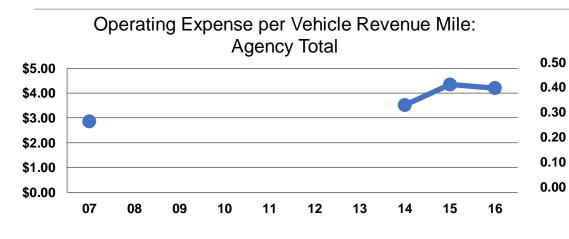

#### **Service Efficiency**

| Mode            | Operating Expenses per<br>Vehicle Revenue Mile | Operating Expenses per<br>Vehicle Revenue Hour |
|-----------------|------------------------------------------------|------------------------------------------------|
| Demand Response | \$4.20                                         | \$61.58                                        |
| Bus             | \$4.20                                         | \$61.52                                        |
| Total           | \$4.20                                         | \$61.58                                        |