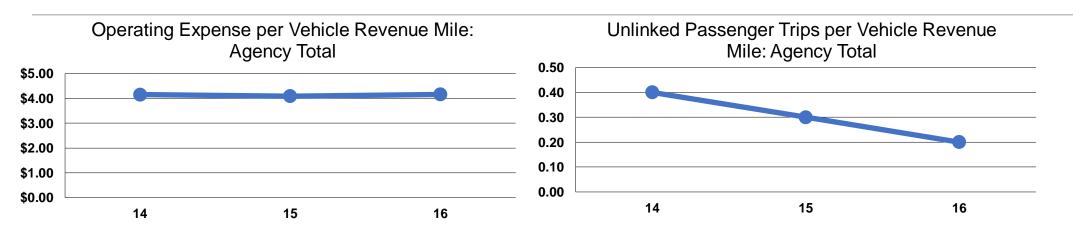

### Service Efficiency

|                 | <b>Operating Expenses per</b> | <b>Operating Expenses per</b> |
|-----------------|-------------------------------|-------------------------------|
| Mode            | Vehicle Revenue Mile          | Vehicle Revenue Hour          |
| Demand Response | \$4.16                        | \$53.77                       |
| Total           | \$4.16                        | \$53.77                       |

|                 | Service Effectiveness              |                                       |                                       |
|-----------------|------------------------------------|---------------------------------------|---------------------------------------|
| -               | Operating Expenses<br>per Unlinked | Unlinked Trips per<br>Vehicle Revenue | Unlinked Trips per<br>Vehicle Revenue |
| Mode            | Passenger Trip                     | Mile                                  | Hour                                  |
| Demand Response | \$19.16                            | 0.2                                   | 2.8                                   |
| Total           | \$19.16                            | 0.2                                   | 2.8                                   |