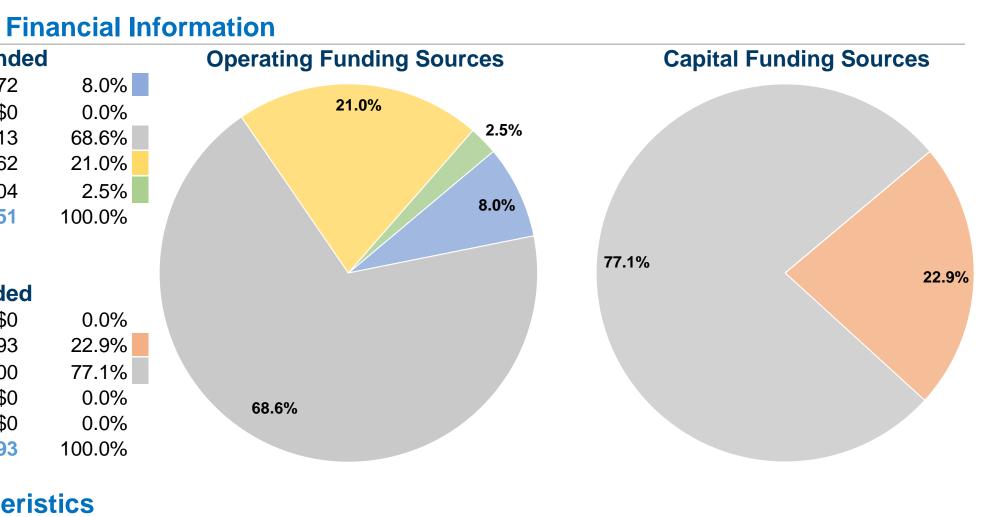

# Sources of Operating Funds ExpendedFare Revenues\$78,772Local Funds\$0State Funds\$678,313Federal Assistance\$207,662Other Funds\$24,304

Total Operating Funds Expended\$989,051

### **Sources of Capital Funds Expended**

| Fare Revenues                | \$0      |
|------------------------------|----------|
| Local Funds                  | \$17,093 |
| State Funds                  | \$57,600 |
| Federal Assistance           | \$0      |
| Other Funds                  | \$0      |
| Total Capital Funds Expended | \$74,693 |