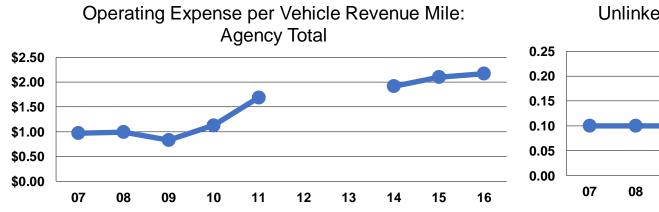

### **Service Efficiency**

| Mode            | Operating Expenses per Vehicle Revenue Mile | Operating Expenses per<br>Vehicle Revenue Hour |
|-----------------|---------------------------------------------|------------------------------------------------|
| Demand Response | \$2.17                                      | \$41.90                                        |
| Bus             | \$2.17                                      | \$41.89                                        |
| Total           | \$2.17                                      | \$41.90                                        |