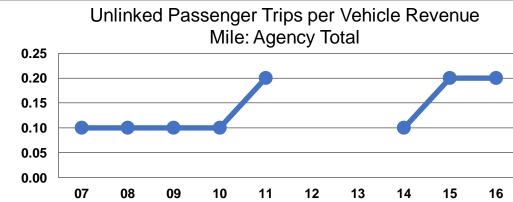

#### **Service Effectiveness**

| Mode            | Operating Expenses<br>per Unlinked<br>Passenger Trip | Unlinked Trips per<br>Vehicle Revenue<br>Mile | Unlinked Trips per<br>Vehicle Revenue<br>Hour |
|-----------------|------------------------------------------------------|-----------------------------------------------|-----------------------------------------------|
| Demand Response | \$13.16                                              | 0.2                                           | 3.2                                           |
| Bus             | \$13.16                                              | 0.2                                           | 3.2                                           |
| Total           | \$13.16                                              | 0.2                                           | 3.2                                           |