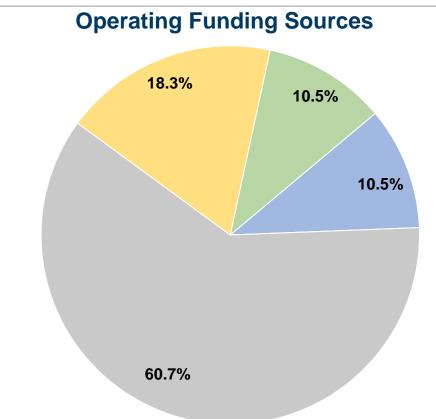

#### http://www.co.watonwan.mn.us

1304 - 7th Avenue South St. James, MN 56081

# **Watonwan County**

2016 Annual Agency Profile

### **General Information**

# **Financial Information**

# **Service Consumption**

28,379 Annual Unlinked Trips (UPT)

### **Service Supplied**

171,850 Annual Vehicle Revenue Miles (VRM) 8,915 Annual Vehicle Revenue Hours (VRH)

# **Summary of Operating Expenses (OE)**

\$373,504 Total Operating Expenses

#### **Database Information**

**NTDID:** 5R04-50448

Reporter Type: Rural General Public Transit



### **Sources of Capital Funds Expended**

Fare Revenues \$0 Local Funds \$0 State Funds Federal Assistance \$0 \$0 Other Funds **Total Capital Funds Expended** \$0



Planning Coordinator: Mr. Gary Taft

# **Modal Characteristics**

# **Operation Characteristics**

# **Vehicles Operated** at Maximum Service

| Mode            | Directly<br>Operated | Purchased<br>Transportation | Operating<br>Expenses | Fare<br>Revenues | Uses of Capital<br>Funds | Annual Unlinked<br>Trips | Annual Vehicle<br>Revenue Miles | Annual Vehicle<br>Revenue Hours |
|-----------------|----------------------|-----------------------------|-----------------------|------------------|--------------------------|--------------------------|---------------------------------|---------------------------------|
| Demand Response | 2                    | -<br>-                      | \$288,851             | \$30,304         | \$0                      | 21,947                   | 132,901