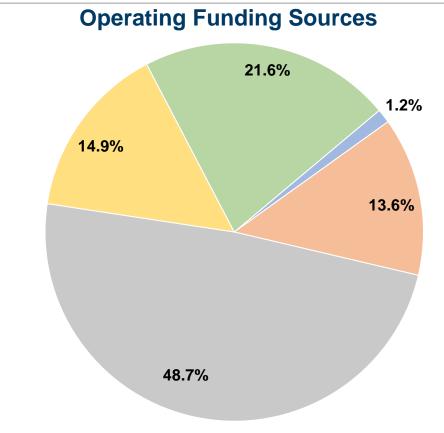

#### **Financial Information**

#### **Sources of Capital Funds Expended**

Fare Revenues \$0
Local Funds \$0
State Funds \$0
Federal Assistance \$0
Other Funds \$0

Total Capital Funds Expended \$0