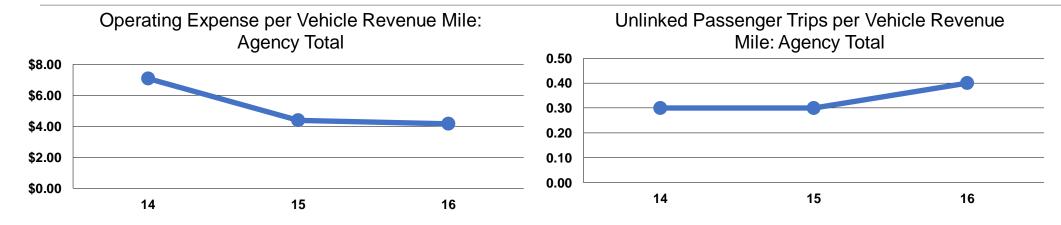

#### **Performance Measures**

#### **Service Efficiency**

| Mode            | Operating Expenses per<br>Vehicle Revenue Mile | Operating Expenses per<br>Vehicle Revenue Hour |
|-----------------|------------------------------------------------|------------------------------------------------|
| Demand Response | \$4.16                                         | \$30.46                                        |
| Bus             | \$4.16                                         | \$30.46                                        |
| Total           | \$4.16                                         | \$30.46                                        |

#### **Service Effectiveness**

| Mode            | Operating Expenses<br>per Unlinked<br>Passenger Trip | Unlinked Trips per<br>Vehicle Revenue<br>Mile | Unlinked Trips per<br>Vehicle Revenue<br>Hour |
|-----------------|------------------------------------------------------|-----------------------------------------------|-----------------------------------------------|
| Demand Response | \$11.60                                              | 0.4                                           | 2.6                                           |
| Bus             | \$11.60                                              | 0.4                                           | 2.6                                           |
| Total           | \$11.60                                              | 0.4                                           | 2.6                                           |