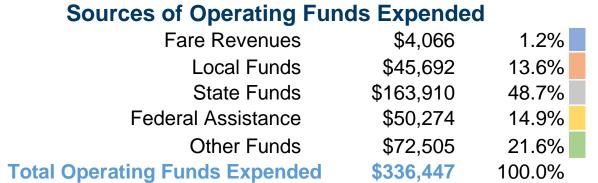

#### **Summary of Operating Expenses (OE)**

\$336,447 Total Operating Expenses

#### **Financial Information**

#### **Sources of Capital Funds Expended**

Fare Revenues \$0
Local Funds \$0
State Funds \$0
Federal Assistance \$0
Other Funds \$0

Total Capital Funds Expended \$0