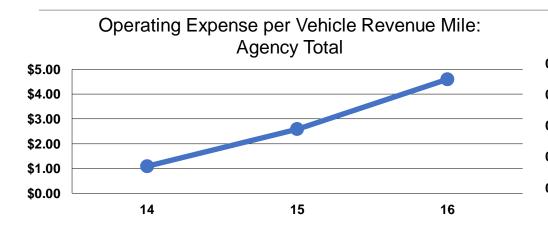

### **Service Efficiency**

| Mode            | Operating Expenses per<br>Vehicle Revenue Mile | Operating Expenses per<br>Vehicle Revenue Hour |
|-----------------|------------------------------------------------|------------------------------------------------|
| Demand Response | \$4.60                                         | \$65.43                                        |
| Bus             | \$4.60                                         | \$65.44                                        |
| Total           | \$4.60                                         | \$65.44                                        |