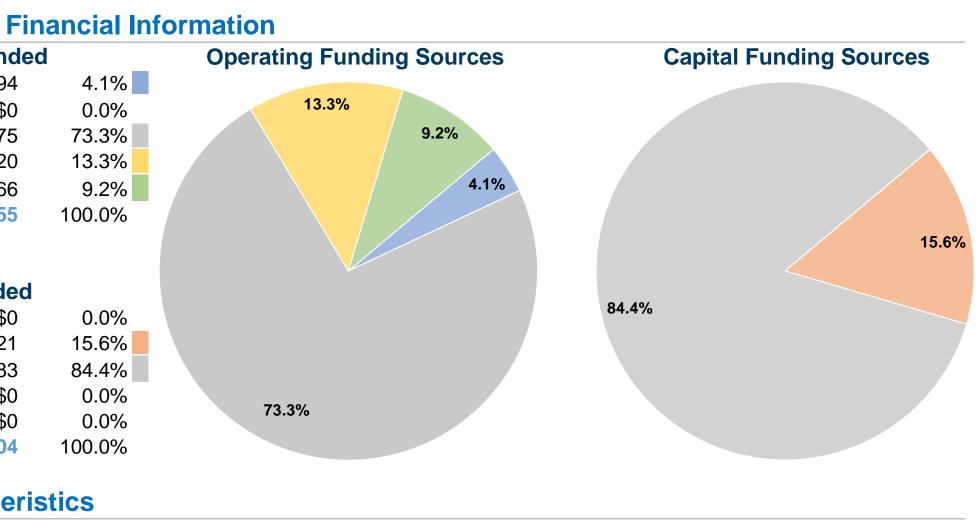

# Sources of Operating Funds ExpendedFare Revenues\$79,394Local Funds\$0State Funds\$1,414,775Federal Assistance\$256,820Other Funds\$178,166Total Operating Funds Expended\$1,929,155

# **Sources of Capital Funds Expended**

| Fare Revenues                | \$0      |
|------------------------------|----------|
| Local Funds                  | \$14,821 |
| State Funds                  | \$79,883 |
| Federal Assistance           | \$0      |
| Other Funds                  | \$0      |
| Total Capital Funds Expended | \$94,704 |