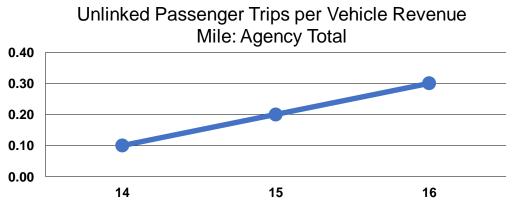

|                 | Service Effectiveness              |                                       |                                       |  |
|-----------------|------------------------------------|---------------------------------------|---------------------------------------|--|
|                 | Operating Expenses<br>per Unlinked | Unlinked Trips per<br>Vehicle Revenue | Unlinked Trips per<br>Vehicle Revenue |  |
| Mode            | Passenger Trip                     | Mile                                  | Hour                                  |  |
| Demand Response | \$17.10                            | 0.3                                   | 3.8                                   |  |
| Bus             | \$17.10                            | 0.3                                   | 3.8                                   |  |
| Total           | \$17.10                            | 0.3                                   | 3.8                                   |  |