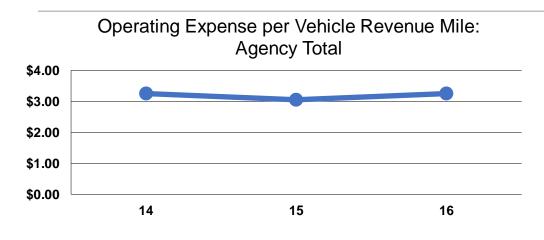

# **Service Efficiency**

| Mode            | Operating Expenses per<br>Vehicle Revenue Mile | Operating Expenses per<br>Vehicle Revenue Hour |
|-----------------|------------------------------------------------|------------------------------------------------|
| Demand Response | \$3.25                                         | \$46.62                                        |
| Bus             | \$3.25                                         | \$46.62                                        |
| Total           | \$3.25                                         | \$46.62                                        |