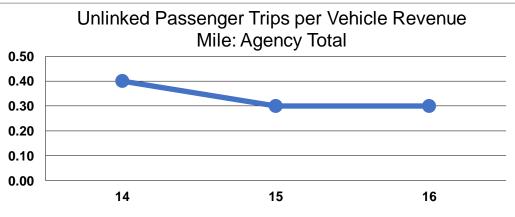

|                 | Service Effectiveness              |                                       |                                       |  |  |
|-----------------|------------------------------------|---------------------------------------|---------------------------------------|--|--|
| Mada            | Operating Expenses<br>per Unlinked | Unlinked Trips per<br>Vehicle Revenue | Unlinked Trips per<br>Vehicle Revenue |  |  |
| Mode            | Passenger Trip                     | Mile                                  | Hour                                  |  |  |
| Demand Response | \$10.06                            | 0.3                                   | 4.6                                   |  |  |
| Bus             | \$10.06                            | 0.3                                   | 4.6                                   |  |  |
| Total           | \$10.06                            | 0.3                                   | 4.6                                   |  |  |