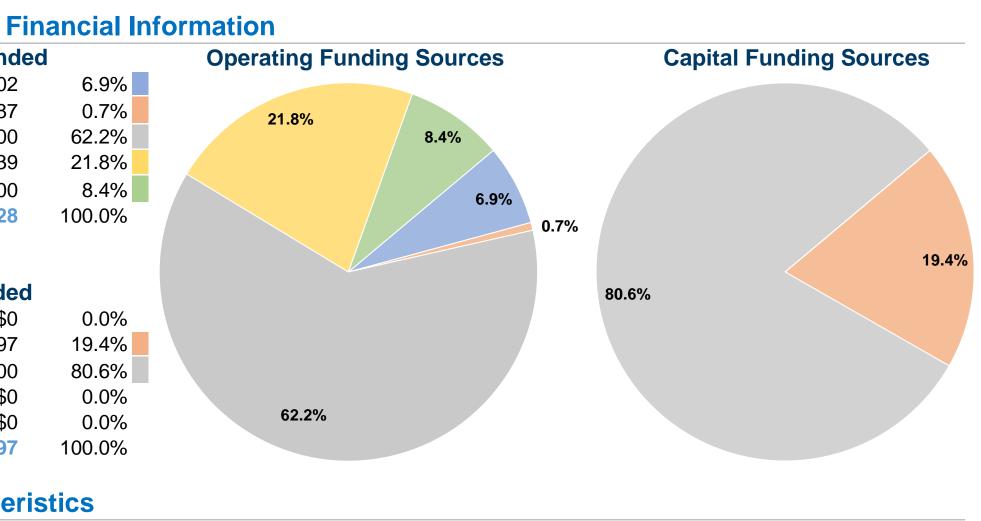

#### **Sources of Operating Funds Expended** \$104,302 Fare Revenues \$10,087 Local Funds State Funds \$940,900 \$329,839 Federal Assistance Other Funds \$127,100 **Total Operating Funds Expended** \$1,512,228

# **Sources of Capital Funds Expended**

| Fare Revenues                | \$0       |
|------------------------------|-----------|
| Local Funds                  | \$27,697  |
| State Funds                  | \$115,200 |
| Federal Assistance           | \$0       |
| Other Funds                  | \$0       |
| Total Capital Funds Expended | \$142,897 |