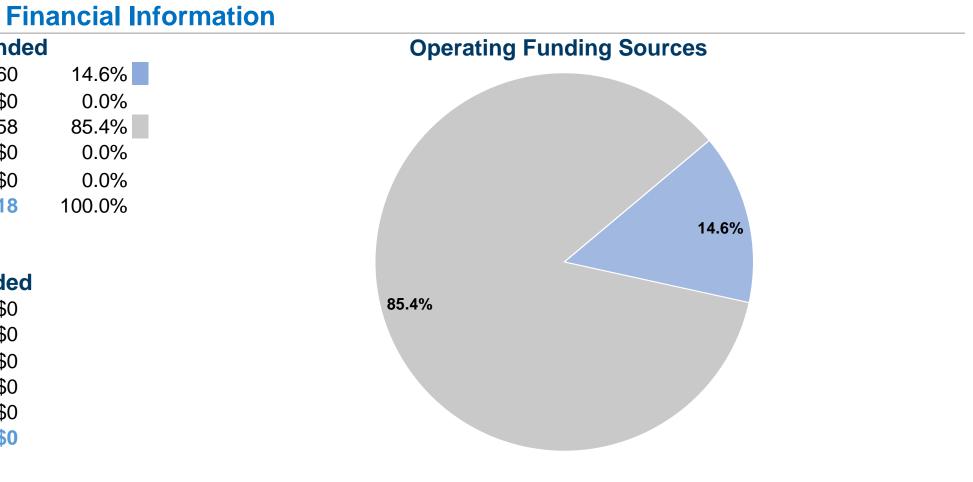

#### **Sources of Operating Funds Expended** Fare Revenues \$60,060 Local Funds \$0 State Funds \$352,458 \$0 Federal Assistance Other Funds \$0

**Total Operating Funds Expended** \$412,518