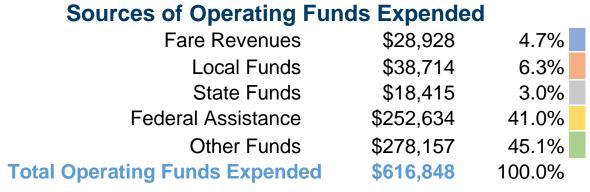

# **Summary of Operating Expenses (OE)**

\$616,848 Total Operating Expenses

## **Financial Information**

| Courses of Capital Lands Experied |          |        |  |  |  |
|-----------------------------------|----------|--------|--|--|--|
| Fare Revenues                     | \$0      | 0.0%   |  |  |  |
| Local Funds                       | \$0      | 0.0%   |  |  |  |
| State Funds                       | \$0      | 0.0%   |  |  |  |
| Federal Assistance                | \$37,633 | 100.0% |  |  |  |
| Other Funds                       | \$0      | 0.0%   |  |  |  |
| Total Capital Funds Expended      | \$37,633 | 100.0% |  |  |  |
|                                   |          |        |  |  |  |