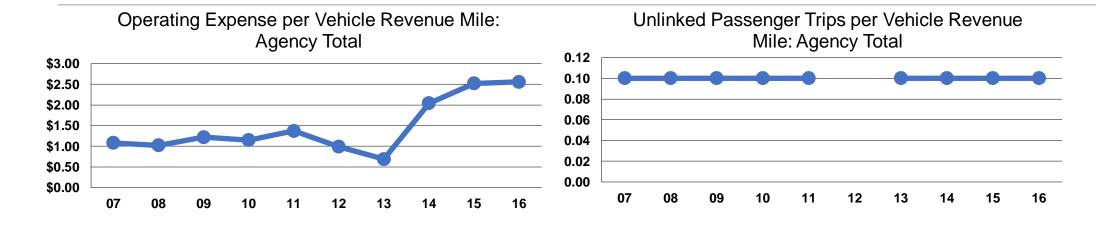

# **Service Efficiency**

| Operating Expenses per | Operating Expenses per |
|------------------------|------------------------|
| Vehicle Revenue Mile   | Vehicle Revenue Hour   |
| \$2.56                 | \$78.16                |
| <b>\$2.56</b>          | <b>\$78.16</b>         |

# **Service Effectiveness**

|                 | Operating Expenses per Unlinked | Unlinked Trips per<br>Vehicle Revenue | Unlinked Trips per<br>Vehicle Revenue |  |
|-----------------|---------------------------------|---------------------------------------|---------------------------------------|--|
| Mode            | Passenger Trip                  | Mile                                  | Hour                                  |  |
| Demand Response | \$27.43                         | 0.1                                   | 2.9                                   |  |
| Total           | \$27.43                         | 0.1                                   | 2.8                                   |  |