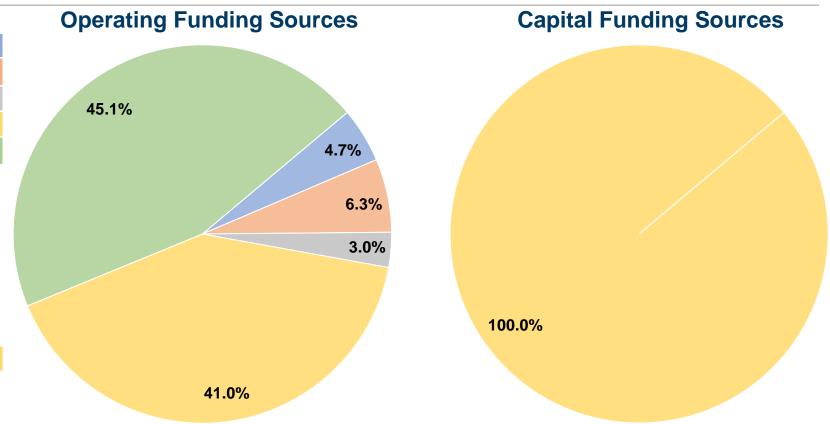

# **Summary of Operating Expenses (OE)**

\$616,848 Total Operating Expenses

## **Financial Information**

| Courses of Capital Lands Experied |          |        |  |  |  |
|-----------------------------------|----------|--------|--|--|--|
| Fare Revenues                     | \$0      | 0.0%   |  |  |  |
| Local Funds                       | \$0      | 0.0%   |  |  |  |
| State Funds                       | \$0      | 0.0%   |  |  |  |
| Federal Assistance                | \$37,633 | 100.0% |  |  |  |
| Other Funds                       | \$0      | 0.0%   |  |  |  |
| Total Capital Funds Expended      | \$37,633 | 100.0% |  |  |  |
|                                   |          |        |  |  |  |