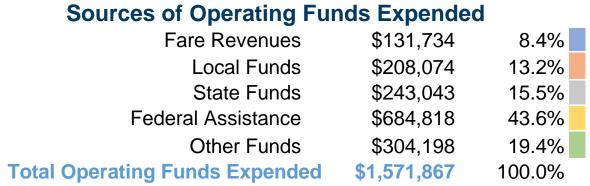

## **Summary of Operating Expenses (OE)**

\$1,571,867 Total Operating Expenses

#### **Sources of Capital Funds Expended**

| oddioco di dapitali i dilas         |          |        |
|-------------------------------------|----------|--------|
| Fare Revenues                       | \$0      | 0.0%   |
| Local Funds                         | \$0      | 0.0%   |
| State Funds                         | \$0      | 0.0%   |
| Federal Assistance                  | \$98,012 | 100.0% |
| Other Funds                         | \$0      | 0.0%   |
| <b>Total Capital Funds Expended</b> | \$98,012 | 100.0% |