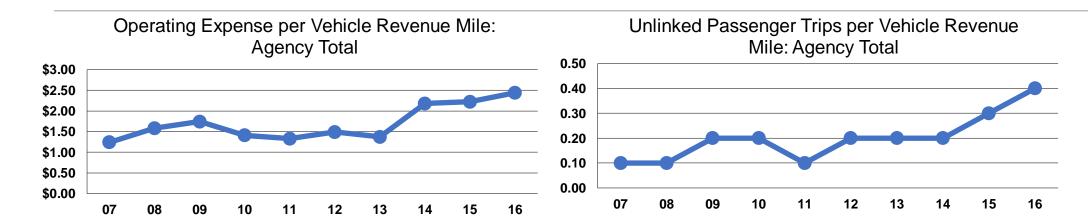

## **Service Efficiency**

| Operating Expenses per | Operating Expenses per |  |  |
|------------------------|------------------------|--|--|
| Vehicle Revenue Mile   | Vehicle Revenue Hour   |  |  |
| \$2.44                 | \$39.82                |  |  |
| \$2.44                 | \$39.82                |  |  |

## **Service Effectiveness**

|                 | Operating Expenses per Unlinked | Unlinked Trips per<br>Vehicle Revenue | Unlinked Trips per<br>Vehicle Revenue |
|-----------------|---------------------------------|---------------------------------------|---------------------------------------|
| Mode            | Passenger Trip                  | Mile                                  | Hour                                  |
| Demand Response | \$6.30                          | 0.4                                   | 6.3                                   |
| Total           | \$6.30                          | 0.4                                   | 6.3                                   |