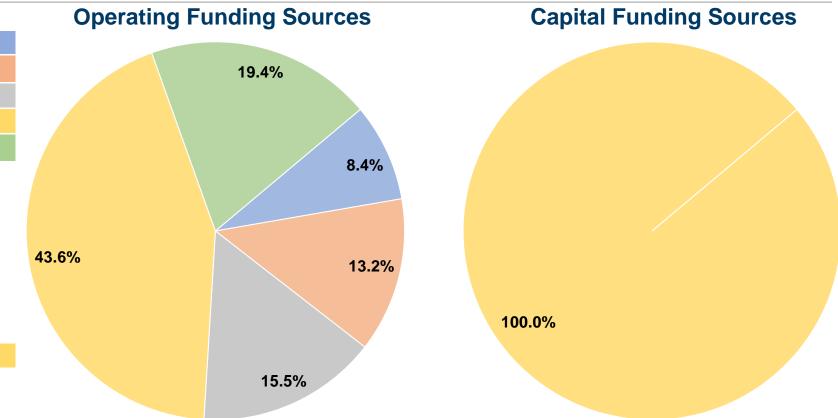

#### **Sources of Capital Funds Expended**

| oddioco di dapitali i dilas         |          |        |
|-------------------------------------|----------|--------|
| Fare Revenues                       | \$0      | 0.0%   |
| Local Funds                         | \$0      | 0.0%   |
| State Funds                         | \$0      | 0.0%   |
| Federal Assistance                  | \$98,012 | 100.0% |
| Other Funds                         | \$0      | 0.0%   |
| <b>Total Capital Funds Expended</b> | \$98,012 | 100.0% |