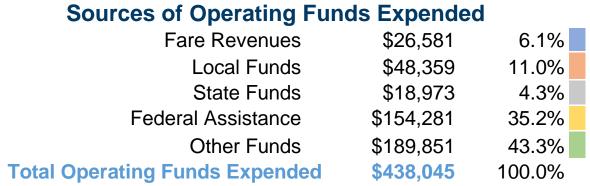

#### **Summary of Operating Expenses (OE)**

\$438,045 Total Operating Expenses

#### **Sources of Capital Funds Expended**

| Sources of Capital Lunus Expended   |           |        |  |  |
|-------------------------------------|-----------|--------|--|--|
| Fare Revenues                       | \$0       | 0.0%   |  |  |
| Local Funds                         | \$0       | 0.0%   |  |  |
| State Funds                         | \$0       | 0.0%   |  |  |
| Federal Assistance                  | \$140,801 | 100.0% |  |  |
| Other Funds                         | \$0       | 0.0%   |  |  |
| <b>Total Capital Funds Expended</b> | \$140,801 | 100.0% |  |  |