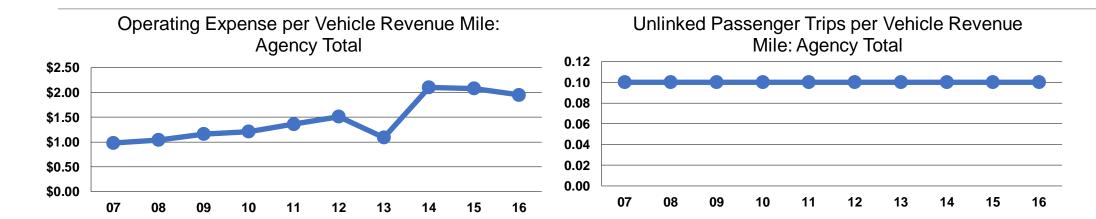

#### **Service Efficiency**

| Operating Expenses per<br>Vehicle Revenue Mile | Operating Expenses per<br>Vehicle Revenue Hour |
|------------------------------------------------|------------------------------------------------|
| \$1.95                                         | \$24.52                                        |
| \$1.95                                         | \$24.52                                        |

## **Service Effectiveness**

|                 | Operating Expenses per Unlinked | Unlinked Trips per<br>Vehicle Revenue | Unlinked Trips per<br>Vehicle Revenue |  |  |
|-----------------|---------------------------------|---------------------------------------|---------------------------------------|--|--|
| Mode            | Passenger Trip                  | Mile                                  | Hour                                  |  |  |
| Demand Response | \$16.43                         | 0.1                                   | 1.5                                   |  |  |
| Total           | \$16.43                         | 0.1                                   | 1.5                                   |  |  |