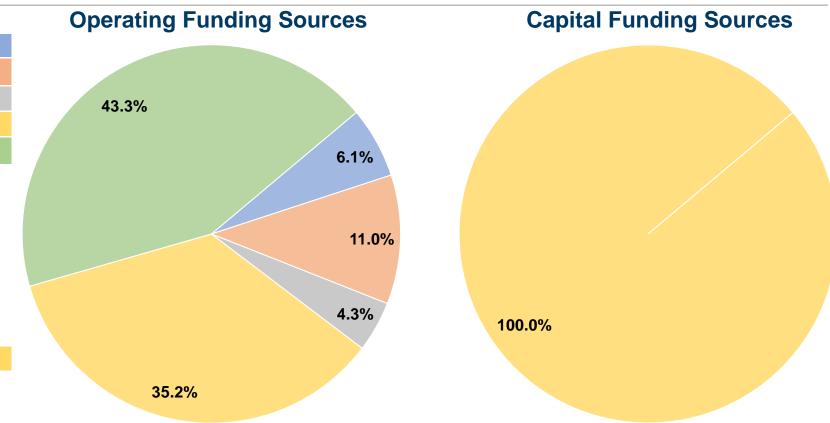

#### **Sources of Capital Funds Expended**

| Sources of Capital Lunus Expended   |           |        |  |  |
|-------------------------------------|-----------|--------|--|--|
| Fare Revenues                       | \$0       | 0.0%   |  |  |
| Local Funds                         | \$0       | 0.0%   |  |  |
| State Funds                         | \$0       | 0.0%   |  |  |
| Federal Assistance                  | \$140,801 | 100.0% |  |  |
| Other Funds                         | \$0       | 0.0%   |  |  |
| <b>Total Capital Funds Expended</b> | \$140,801 | 100.0% |  |  |