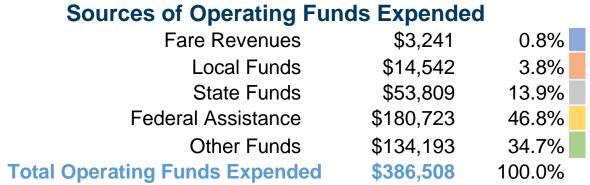

#### **Summary of Operating Expenses (OE)**

\$386,508 Total Operating Expenses

#### **Sources of Capital Funds Expended**

| \$0      | 0.0%                          |
|----------|-------------------------------|
| \$0      | 0.0%                          |
| \$0      | 0.0%                          |
| \$67,310 | 100.0%                        |
| \$0      | 0.0%                          |
| \$67,310 | 100.0%                        |
|          | \$0<br>\$0<br>\$67,310<br>\$0 |