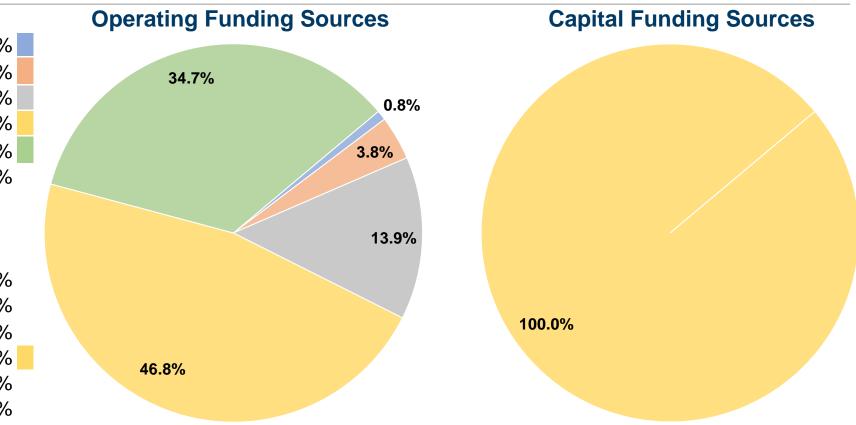

#### **Summary of Operating Expenses (OE)**

\$386,508 Total Operating Expenses

#### **Sources of Capital Funds Expended**

| \$0      | 0.0%                          |
|----------|-------------------------------|
| \$0      | 0.0%                          |
| \$0      | 0.0%                          |
| \$67,310 | 100.0%                        |
| \$0      | 0.0%                          |
| \$67,310 | 100.0%                        |
|          | \$0<br>\$0<br>\$67,310<br>\$0 |