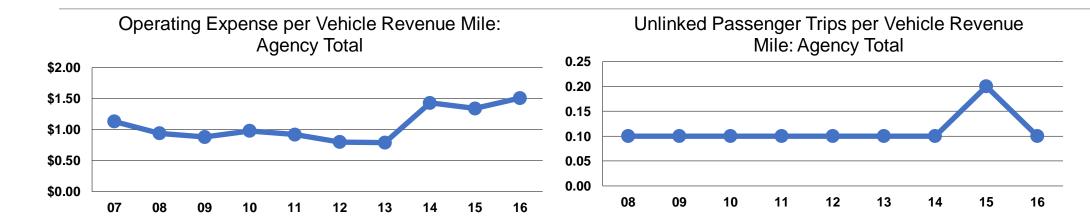

#### **Service Efficiency**

| Operating Expenses per | Operating Expenses per |  |  |
|------------------------|------------------------|--|--|
| Vehicle Revenue Mile   | Vehicle Revenue Hour   |  |  |
| \$1.51                 | \$26.66                |  |  |
| \$1.51                 | \$26.66                |  |  |

## **Service Effectiveness**

| Mode            | Operating Expenses<br>per Unlinked<br>Passenger Trip | Unlinked Trips per<br>Vehicle Revenue<br>Mile | Unlinked Trips per<br>Vehicle Revenue<br>Hour |
|-----------------|------------------------------------------------------|-----------------------------------------------|-----------------------------------------------|
| Demand Response | \$10.12                                              | 0.2                                           | 2.6                                           |
| Total           | \$10.12                                              | 0.1                                           | 2.6                                           |