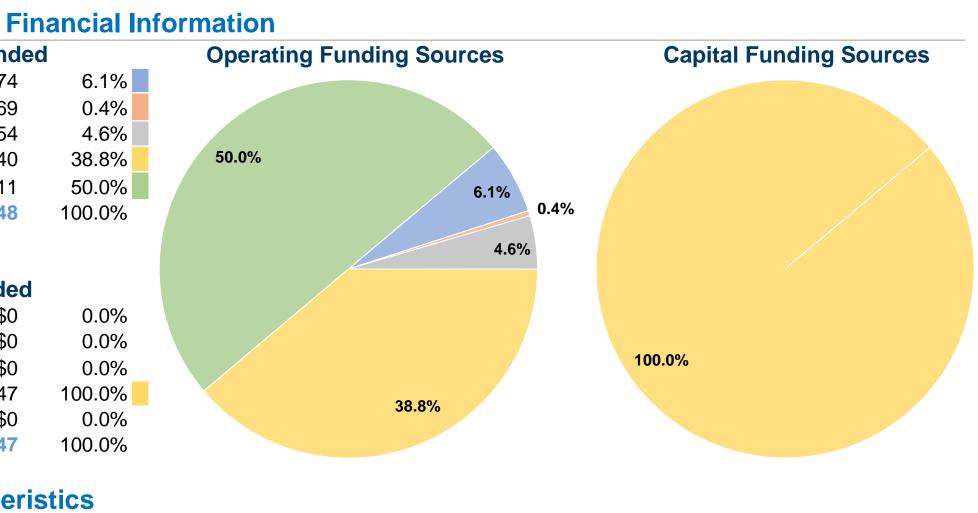

#### **Sources of Operating Funds Expended** \$91,174 Fare Revenues Local Funds \$6,569 \$67,954 State Funds \$577,940 Federal Assistance Other Funds \$744,811 **Total Operating Funds Expended** \$1,488,448

### **Sources of Capital Funds Expended**

| Fare Revenues                | \$0       |
|------------------------------|-----------|
| Local Funds                  | \$0       |
| State Funds                  | \$0       |
| Federal Assistance           | \$222,847 |
| Other Funds                  | \$0       |
| Total Capital Funds Expended | \$222,847 |