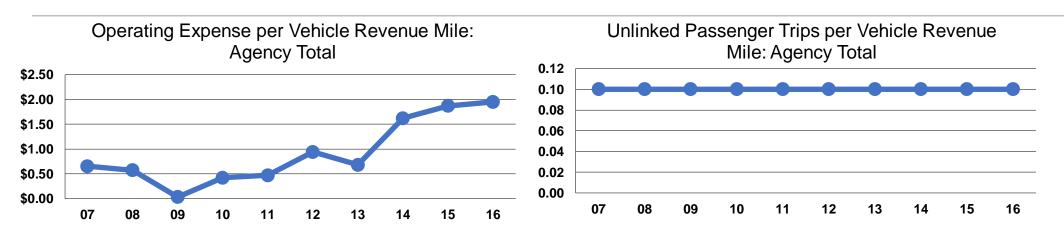

### **Performance Measures**

## **Service Efficiency**

|                 | <b>Operating Expenses per</b> | <b>Operating Expenses per</b> |  |
|-----------------|-------------------------------|-------------------------------|--|
| Mode            | Vehicle Revenue Mile          | Vehicle Revenue Hour          |  |
| Demand Response | \$1.95                        | \$37.21                       |  |
| Total           | \$1.95                        | \$37.21                       |  |

|                 | Service Effectiveness              |                                       |                                       |  |
|-----------------|------------------------------------|---------------------------------------|---------------------------------------|--|
| -               | Operating Expenses<br>per Unlinked | Unlinked Trips per<br>Vehicle Revenue | Unlinked Trips per<br>Vehicle Revenue |  |
| Mode            | Passenger Trip                     | Mile                                  | Hour                                  |  |
| Demand Response | \$18.80                            | 0.1                                   | 2.0                                   |  |
| Total           | \$18.80                            | 0.1                                   | 2.0                                   |  |