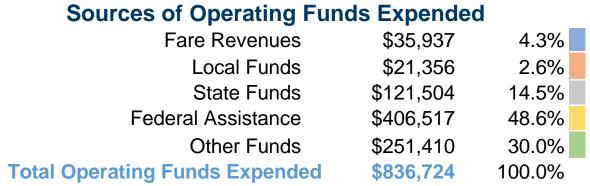

#### **Summary of Operating Expenses (OE)**

\$836,724 Total Operating Expenses

#### **Financial Information**

#### **Sources of Capital Funds Expended**

| ocarocs or capital rands Expended |           |        |  |
|-----------------------------------|-----------|--------|--|
| Fare Revenues                     | \$0       | 0.0%   |  |
| Local Funds                       | \$0       | 0.0%   |  |
| State Funds                       | \$0       | 0.0%   |  |
| Federal Assistance                | \$105,784 | 100.0% |  |
| Other Funds                       | \$0       | 0.0%   |  |
| Total Capital Funds Expended      | \$105,784 | 100.0% |  |