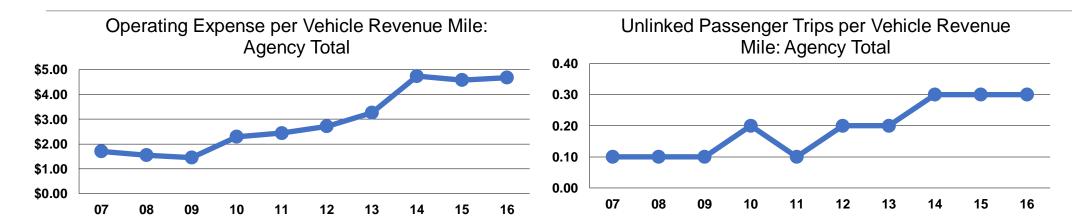

#### **Performance Measures**

## **Service Efficiency**

|                 | Operating Expenses per | Operating Expenses per |  |
|-----------------|------------------------|------------------------|--|
| Mode            | Vehicle Revenue Mile   | Vehicle Revenue Hour   |  |
| Demand Response | \$4.68                 | \$60.61                |  |
| Total           | \$4.68                 | \$60.61                |  |

# **Service Effectiveness**

| Mode            | Operating Expenses<br>per Unlinked<br>Passenger Trip | Unlinked Trips per<br>Vehicle Revenue<br>Mile | Unlinked Trips per<br>Vehicle Revenue<br>Hour |
|-----------------|------------------------------------------------------|-----------------------------------------------|-----------------------------------------------|
| Demand Response | \$18.59                                              | 0.3                                           | 3.3                                           |
| Total           | \$18.59                                              | 0.3                                           | 3.3                                           |