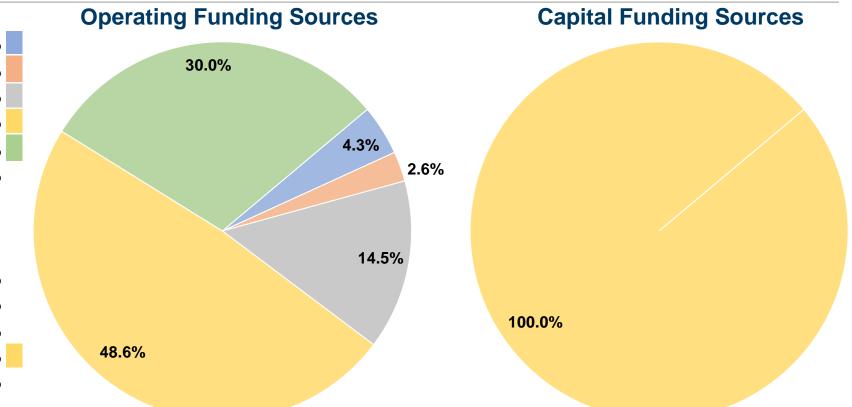

#### **Financial Information**

#### **Sources of Capital Funds Expended**

| ocarocs or capital rands Expended |           |        |  |
|-----------------------------------|-----------|--------|--|
| Fare Revenues                     | \$0       | 0.0%   |  |
| Local Funds                       | \$0       | 0.0%   |  |
| State Funds                       | \$0       | 0.0%   |  |
| Federal Assistance                | \$105,784 | 100.0% |  |
| Other Funds                       | \$0       | 0.0%   |  |
| Total Capital Funds Expended      | \$105,784 | 100.0% |  |