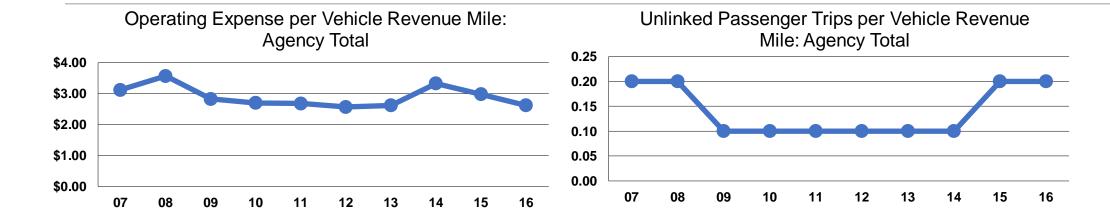

# **Service Efficiency**

| Operating Expenses per<br>Vehicle Revenue Mile | Operating Expenses per<br>Vehicle Revenue Hour |
|------------------------------------------------|------------------------------------------------|
| \$2.62                                         | \$37.81                                        |
| \$2.62                                         | \$37.81                                        |

# **Service Effectiveness**

|                 | Operating Expenses per Unlinked | Unlinked Trips per<br>Vehicle Revenue | Unlinked Trips per<br>Vehicle Revenue |
|-----------------|---------------------------------|---------------------------------------|---------------------------------------|
| Mode            | Passenger Trip                  | Mile                                  | Hour                                  |
| Demand Response | \$15.94                         | 0.2                                   | 2.4                                   |
| Total           | \$15.94                         | 0.2                                   | 2.4                                   |