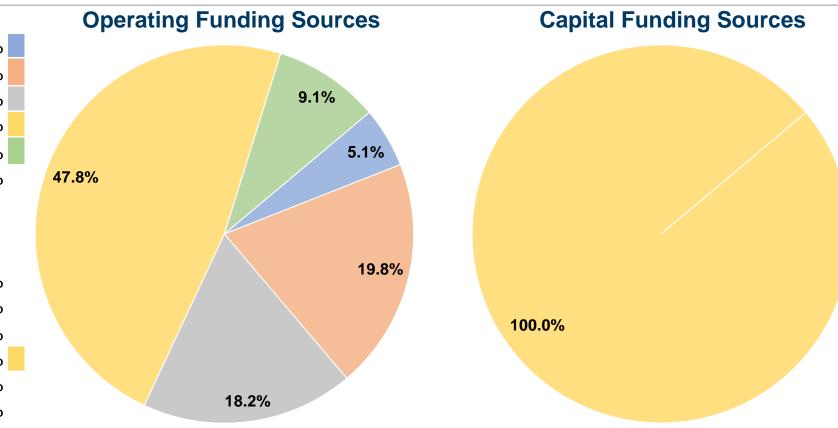

# **Summary of Operating Expenses (OE)**

\$1,006,088 Total Operating Expenses

# **Financial Information**

#### **Sources of Capital Funds Expended**

| Cources of Capital Lunds Expended |                                      |  |  |  |
|-----------------------------------|--------------------------------------|--|--|--|
| \$0                               | 0.0%                                 |  |  |  |
| \$0                               | 0.0%                                 |  |  |  |
| \$0                               | 0.0%                                 |  |  |  |
| \$91,252                          | 100.0%                               |  |  |  |
| \$0                               | 0.0%                                 |  |  |  |
| \$91,252                          | 100.0%                               |  |  |  |
|                                   | \$0<br>\$0<br>\$0<br>\$91,252<br>\$0 |  |  |  |