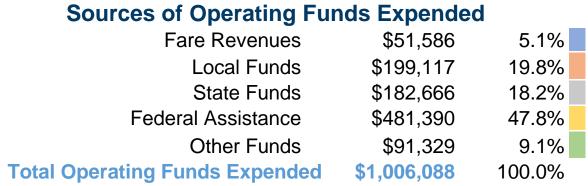

# **Summary of Operating Expenses (OE)**

\$1,006,088 Total Operating Expenses

# **Financial Information**

#### **Sources of Capital Funds Expended**

| Cources of Capital Lunds Expended |                                      |  |  |  |
|-----------------------------------|--------------------------------------|--|--|--|
| \$0                               | 0.0%                                 |  |  |  |
| \$0                               | 0.0%                                 |  |  |  |
| \$0                               | 0.0%                                 |  |  |  |
| \$91,252                          | 100.0%                               |  |  |  |
| \$0                               | 0.0%                                 |  |  |  |
| \$91,252                          | 100.0%                               |  |  |  |
|                                   | \$0<br>\$0<br>\$0<br>\$91,252<br>\$0 |  |  |  |