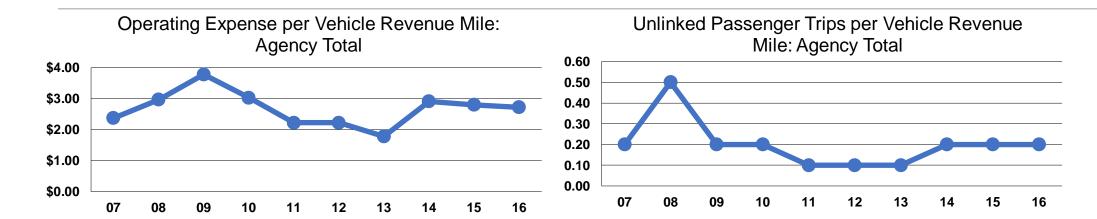

## **Service Efficiency**

**Operating Expenses per Operating Expenses per Vehicle Revenue Mile Vehicle Revenue Hour** \$2.72 \$42.03 \$2.72 \$42.03

|                 | S                               | Service Effectiveness                 | ce Effectiveness                      |  |  |
|-----------------|---------------------------------|---------------------------------------|---------------------------------------|--|--|
|                 | Operating Expenses per Unlinked | Unlinked Trips per<br>Vehicle Revenue | Unlinked Trips per<br>Vehicle Revenue |  |  |
| Mode            | Passenger Trip                  | Mile                                  | Hour                                  |  |  |
| Demand Response | \$12.48                         | 0.2                                   | 3.4                                   |  |  |
| Total           | \$12.48                         | 0.2                                   | 3.4                                   |  |  |