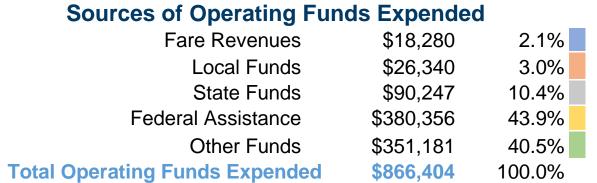

### **Summary of Operating Expenses (OE)**

\$866,404 Total Operating Expenses

# **Operating Funding Sources** 40.5% 2.1% 3.0% 10.4%

43.9%