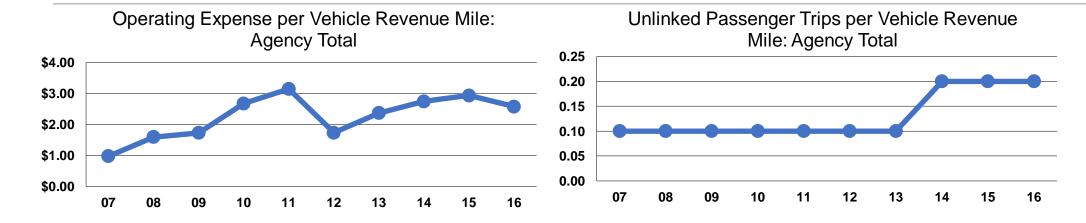

## **Service Efficiency**

|                 | Operating Expenses per | <b>Operating Expenses per</b> |  |  |
|-----------------|------------------------|-------------------------------|--|--|
| Mode            | Vehicle Revenue Mile   | Vehicle Revenue Hour          |  |  |
| Demand Response | \$2.58                 | \$125.08                      |  |  |
| Total           | \$2.58                 | \$125.08                      |  |  |

# **Service Effectiveness**

|                 | Operating Expenses per Unlinked | Unlinked Trips per<br>Vehicle Revenue | Unlinked Trips per<br>Vehicle Revenue |
|-----------------|---------------------------------|---------------------------------------|---------------------------------------|
| Mode            | Passenger Trip                  | Mile                                  | Hour                                  |
| Demand Response | \$12.34                         | 0.2                                   | 10.1                                  |
| Total           | \$12.34                         | 0.2                                   | 10.1                                  |